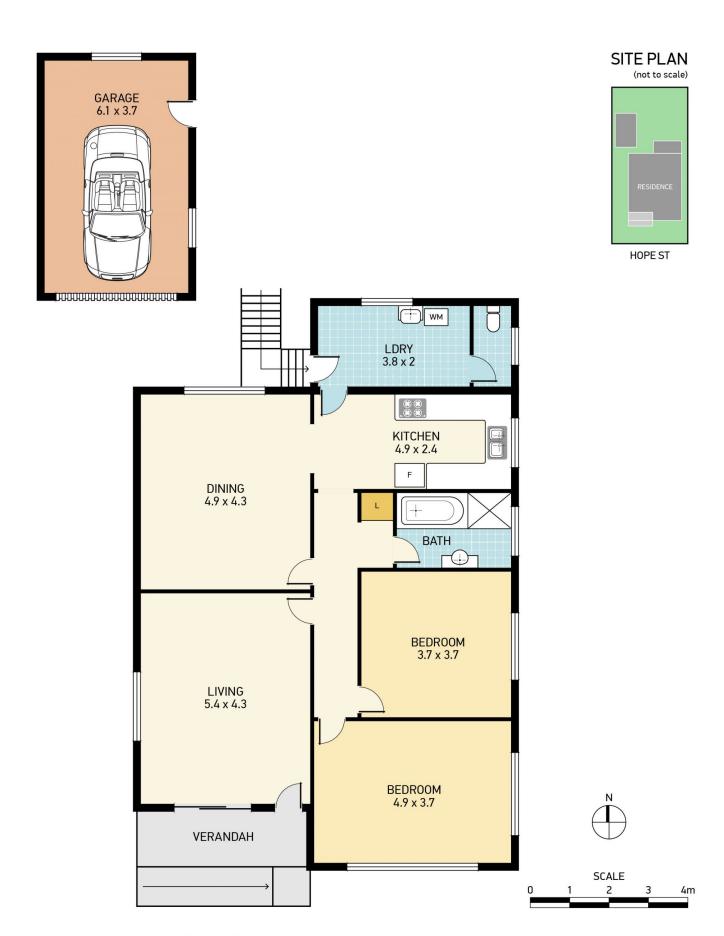

## **6 Hope Street JESMOND NSW**

Quality built, solid double brick, lovingly cared for family home. right on the border of North Lambton.

With extra large rooms it offers 2 substantial bedrooms and 2 separate living rooms, one with air conditioning The floor plan is versatile and could be configured to 3 bedrooms if required.

The very neat and functional kitchen and bathroom still have scope to completely renovate if desired, so it's a home that has room to grow and offers endless possibilities.

Located in a quiet street with sought after north facing back yard the block is approx. 470m2 and has drive access to a

## 6 HOPE ST, JESMOND

Disclaimer: This information has been provided to us from the vendor and or their conveyancer or solicitor, no guarantee is given in respect of its accuracy.

Any person viewing this information should make their own enquiries and only rely on those enquiries.