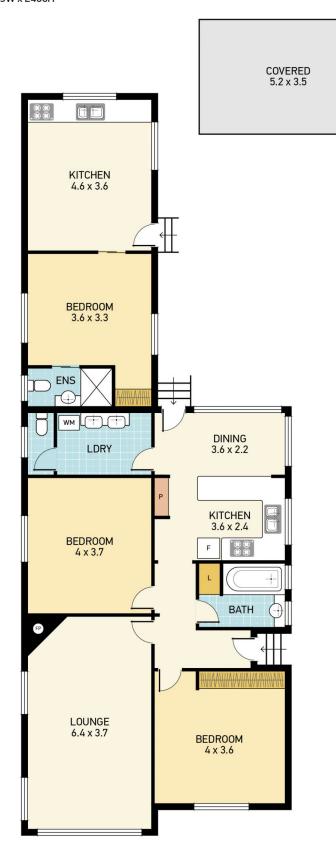

#### 8 Bennett Avenue NEW LAMBTON NSW

Located in a quiet level cul de sac, versatile property on a 498m2 block

2 Bedroom house, large formal living, central bathroom, open plan kitchen dining area and laundry.

Attached 1 bedroom granny flat, fully self contained with ensuite bathroom, combined kitchen living and own laundry facility.

Property includes 2 car accommodation with lock up garage and carport.

Will suit a variety of potential buyers, in laws, teenagers, live in one rent the other, renovate and convert to one

### 3 🗀 2 🔓 2 🖨

**Type** : House **Building Size** : 54 sqm

View : https://www.dowlingproperty.com.au/sal

e/nsw/newcastle-region/new-lambton/re

sidential/house/7421741

Michael Delaney 0249526655

## 8 BENNETT AVE, NEW LAMBTON

Disclaimer: This information has been provided to us from the vendor and or their conveyancer or solicitor, no guarantee is given in respect of its accuracy.

Any person viewing this information should make their own enquiries and only rely on those enquiries.