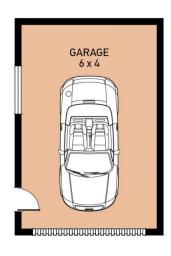

Attached 1 bedroom granny flat, fully self contained with ensuite bathroom, combined kitchen living and own laundry facility.

Property includes 2 car accommodation with lock up garage and carport.

Will suit a variety of potential buyers, in laws, teenagers, live in one rent the other, renovate and convert to one

### 3 🗀 2 🔓 2 🖨

**Type** : House **Building Size** : 54 sqm

View : https://www.dowlingproperty.com.au/sal

e/nsw/newcastle-region/new-lambton/re

sidential/house/7421741

Michael Delaney 0249526655