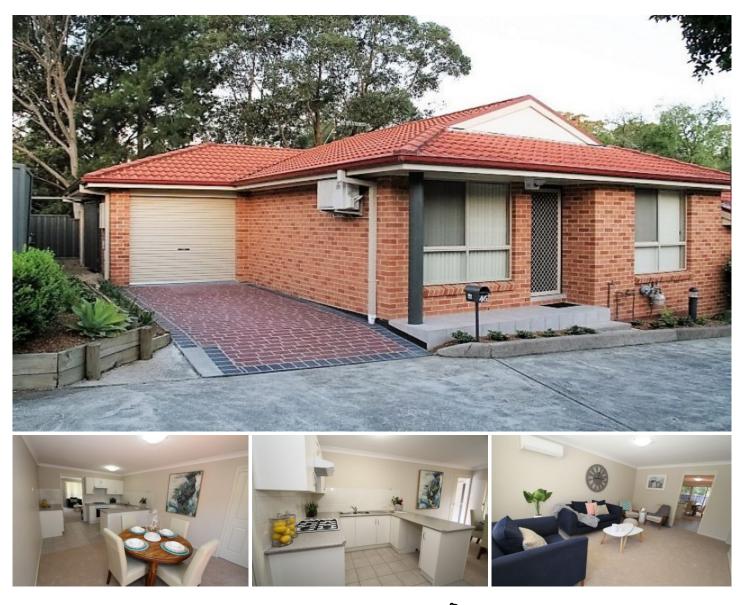

## 46/292 Park Avenue KOTARA NSW

Nothing to spend here, pristine presentation is just one feature of this terrific villa in a private tucked away location.

Freshly painted throughout and new carpets it feels like a brand new property. With 2 spacious bedrooms, built in robes, central bathroom includes a bath and shower, separate toilet.

Elegant Air conditioned living room flows into the functional modern kitchen featuring bonus extra bench space and separate dining room. Sliding doors open to a fabulous timber deck ideal for a relaxing cuppa or just enjoying the northerly aspect on a lovely day. It even has a dedicated herb/vege garden.