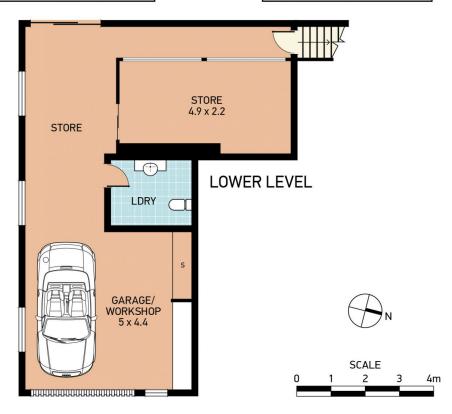

For full version visit the website

WM 750W

BEDROOM

3.9 x 3.1

BEDROOM

 $3.4 \times 2.4$ 

BEDROOM

4 x 3.3