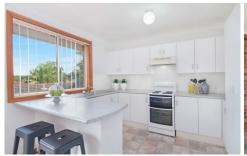

## 2/59 Crescent Road CHARLESTOWN NSW

Stylish Villa unit in small development of only 3 surrounded by quality homes. Features include:-

- \* 2 bedrooms both with built in wardrobes
- \* Central full bathroom, shower and bath, separate toilet
- \* Very spacious living room with split system air conditioner
- \* Light bright functional kitchen, breakfast bar, leafy views
- \* Separate dining area off kitchen
- \* Internal access from lockup garage
- \* Private paved courtyard
- \* Ideally located between the lake and ocean
- \* Minutes from Charlestown Square
- \* Rent potential for the investor \$340 per week