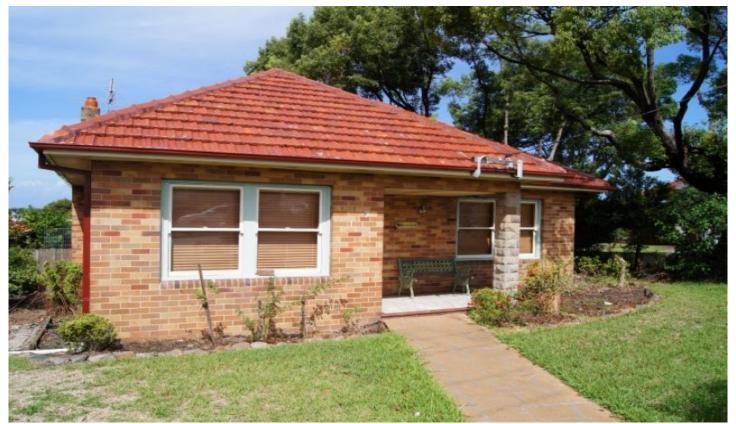

## 112 Harriet Street WARATAH NSW

Loads of potential here, very neat 3 bedroom brick and tile residence, all bedrooms have built in robes and ceiling fans.

Elegant formal lounge, air conditioning, beautiful polished timber floors, high ceilings, large eat in air conditioned kitchen with dishwasher, walk in pantry, extra large gas oven and cooktop, central bathroom and rear return entertaining deck with an outlook and breezes.

Rear lane access to garage and workshop space, covered bbq area at rear of garage, large family size 614m2 (approx.) block ideal for future extensions, perfect for tradies or maybe a granny flat development subject to NCC.