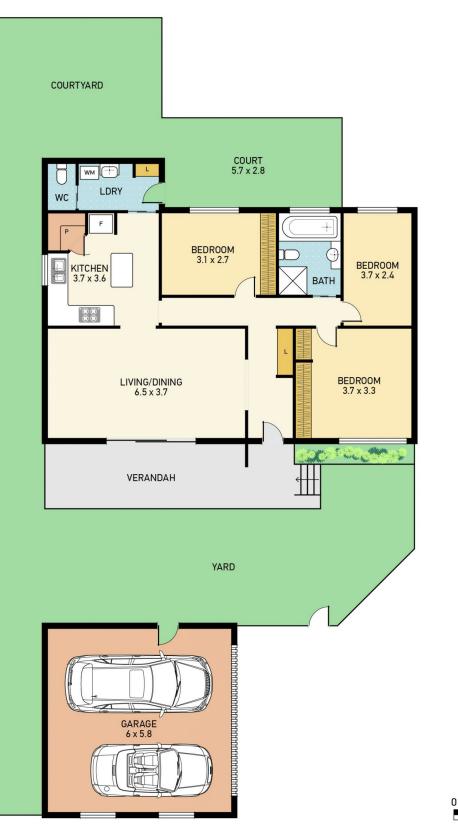

## 3 🎮 1 🚔 2 🚘

Type : House

View : https://www.dowlingproperty.com.au/sale/nsw/ne wcastle-region/elermore-vale/residential/house/7 421751

SITE PLAN (not to scale)

SCALE 0 1 2 3 4m