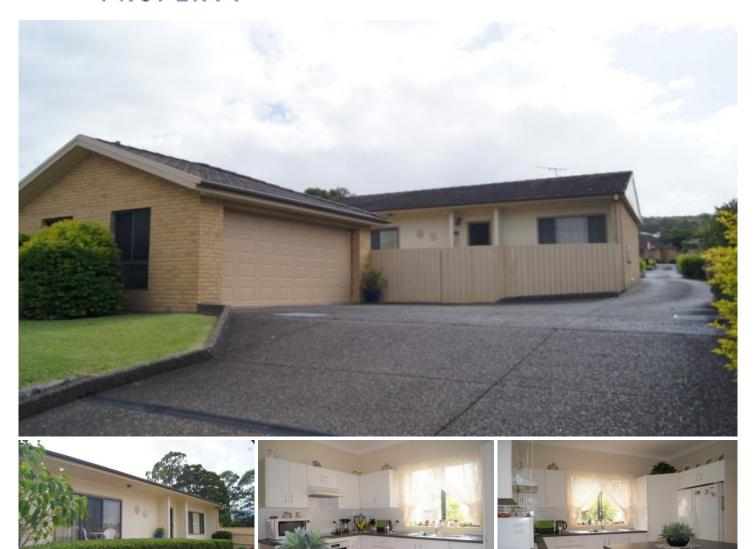

## 1/172 Croudace Road ELERMORE VALE NSW

Picture perfect presentation - This immaculate brick/tile low maintenance home awaits it's new owners.

Wide entrance hallway features Tuscany tiles and linen press.

Spacious open plan air-conditioned living/dining with sliding door opening to front verandah and private low maintenance gardens and lawn.

Modern white kitchen with range-hood, pantry and island bench, perfect for casual dining with plenty of storage cupboards and drawers.

The blue and white bathroom features clear shower screen