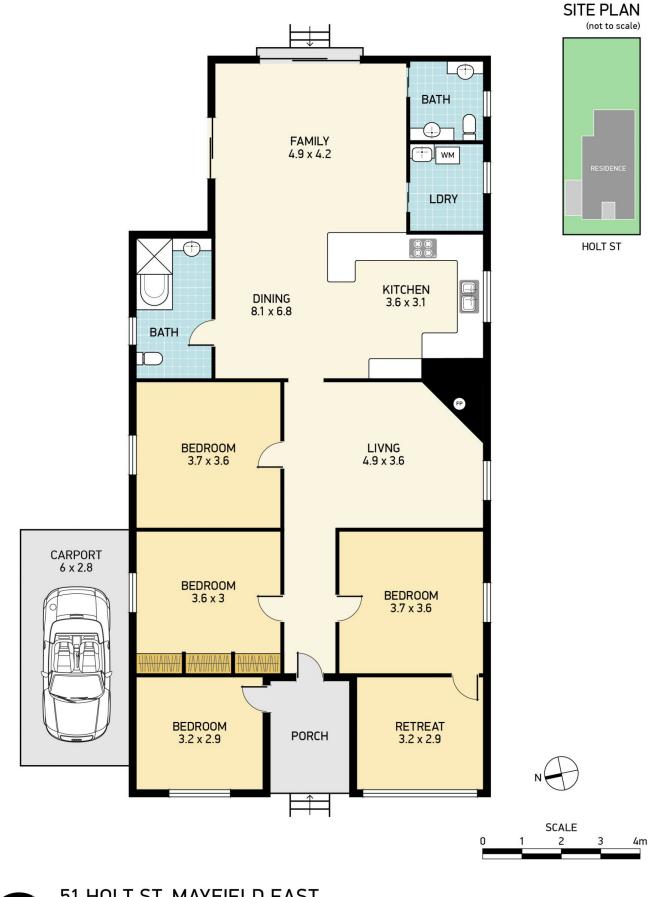

The spacious master bedroom, situated for privacy, has a separate sunroom which could serve as a nursery, study, or offers the opportunity to convert to an ensuite/walk in robe.

The large 2nd bedroom, has it's own entry from the front verandah and is the ideal scenario for teenagers or offers the possibly of a home office with the benefit of a floor to

## 4 🛤 2 📛 1 🚘

| Туре       | : House    |
|------------|------------|
| I and Size | · 442 6 sc |

View

- 442.6 sam
  - : https://www.dowlingproperty.com.au/sale/ns w/newcastle-region/mayfield-east/residential /house/7421752

Michael Delaney 0249526655

lan lation

51 HOLT ST, MAYFIELD EAST

Disclaimer: This information has been provided to us from the vendor Real and or their conveyancer or solicitor, no guarantee is given in respect of its accuracy. Any person viewing this information should make their own enquiries and only rely on those enquiries. © 2016 Floor Plan National - All rights Reserved Estate