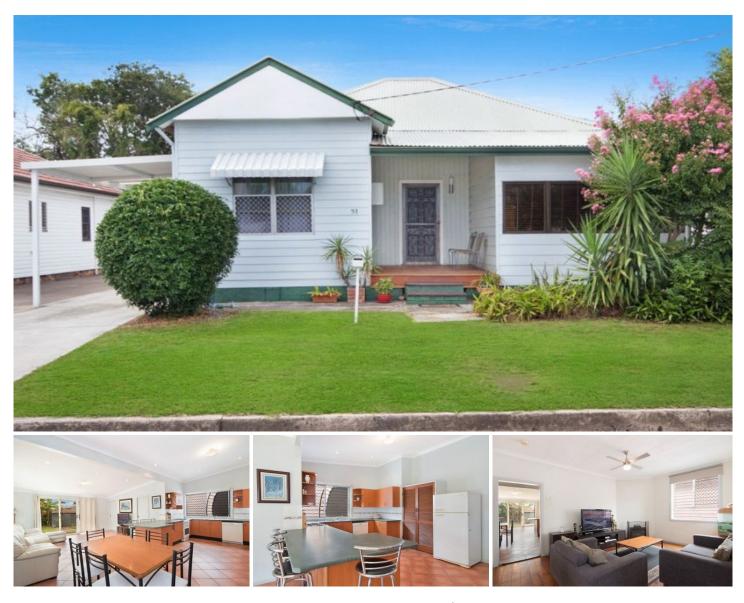

## **51 Holt Street MAYFIELD EAST NSW**

Celebrating 100 wonderful years, this turn of the Century home is offered for the first time in 21 years.

Tucked away in a quiet family friendly neighbourhood is magic Mayfield's best buy - with space and harmony.

The spacious master bedroom, situated for privacy, has a separate sunroom which could serve as a nursery, study, or offers the opportunity to convert to an ensuite/walk in robe.

The large 2nd bedroom, has it's own entry from the front verandah and is the ideal scenario for teenagers or offers the possibly of a home office with the benefit of a floor to