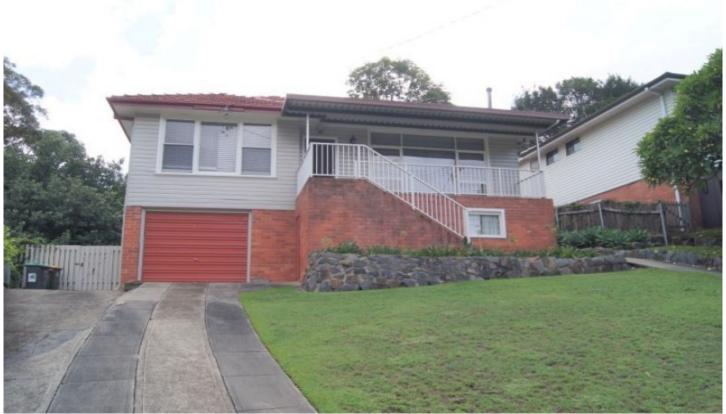

## 10 Terence Street ADAMSTOWN HEIGHTS NSW

Located in a desirable location in one of Newcastle's most sought after suburbs is this well maintained 3 bedroom family home. Features Cypress pine polished floors, ceiling fans, decorative cornices, neat eat in kitchen and original bathroom with a large enclosed Qld room along the rear of the home, ideal for entertaining.

Hudson built 1960's home is set on a huge 828sqm block with elevation at the front creating ample storage under with a single auto garage plus extra parking for the trailer etc. The oversized terraced North facing back yard gives plenty of room to extend if desired.