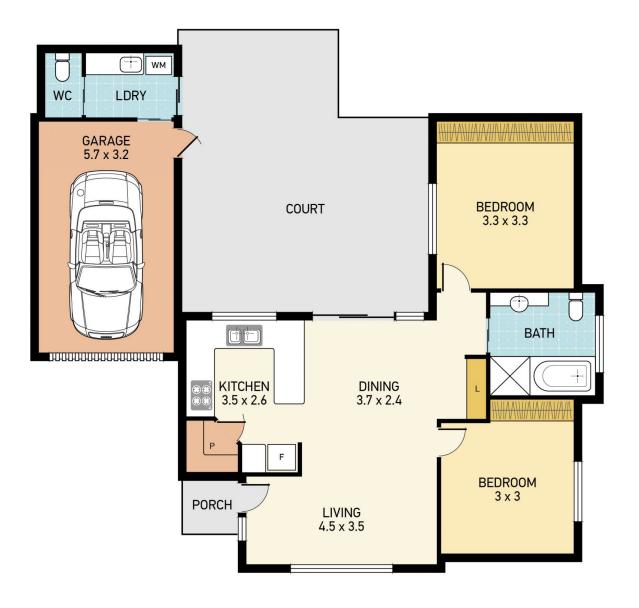

## 2 🎮 1 🚔 1 🚘

Type : House

View : https://www.dowlingproperty.com.au/sale/nsw/ne wcastle-region/adamstown/residential/house/742 1755

5/549A GLEBE RD, ADAMSTOWN

Disclaimer: This information has been provided to us from the vendor and or their conveyancer or solicitor, no guarantee is given in respect of its accuracy. Any person viewing this information should make their own enquiries and only rely on those enquiries. © 2016 Floor Plan National - All rights Reserved