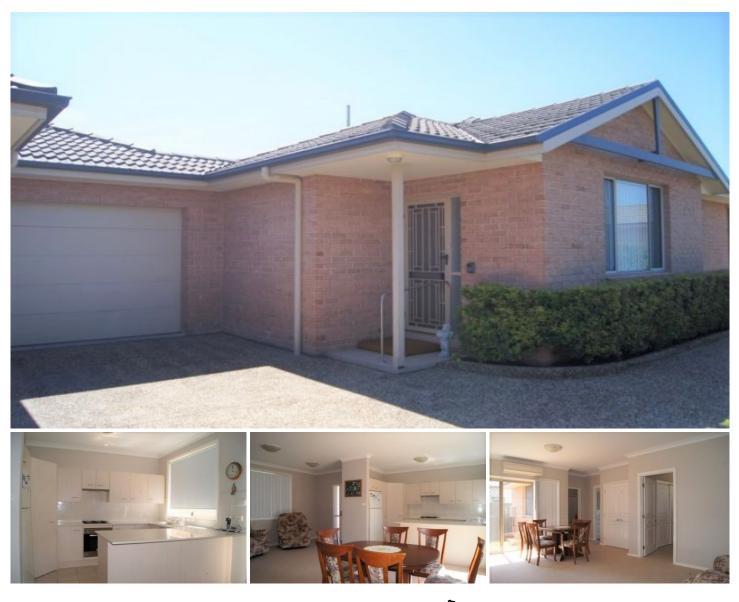

## 4/549 Glebe Road ADAMSTOWN NSW

Set within this small boutique complex of only 5 is this light filled immaculate contemporary villa ..

Set way back from the road to provide a quiet and low maintenance lifestyle. Ready to move in and enjoy:

Features include air-conditioned open plan living and dining, room to accommodate all your furniture. All in a modern neutral decor to suit any accessories

CaesarStone gas kitchen with pantry and stainless steel dishwasher

Spacious modern white bathroom includes clear shower

For full version visit the website