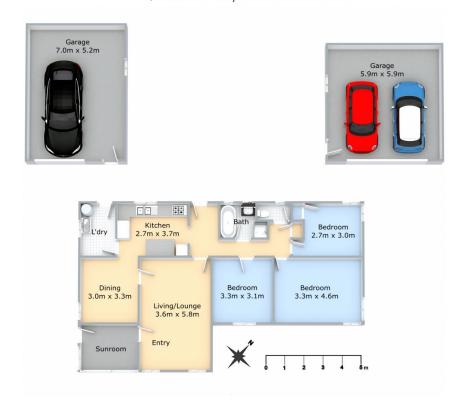

## **NEW LAMBTON**

OPPORTUNITY KNOCKS - Often sought, seldom found this 50's built home is being offered for the first time in over 20 years.

Level block, 531.1m2 block with 22.86m frontage gives plenty of options for buyers, located in this highly sought after Suburb, with a most prominent address.

Offering an array of possibilities - knock down and build your dream home or the satisfaction of completely renovating to your own individual taste or alternatively possible re-development subject to NCC approval. Zoned R2 Low density residential.

The weatherboard & tile 3 bedroom home as it stands now,

For full version visit the website

3 📭 1 🖺 3 🗬

Type : House Land Size : 531 sqm

View: https://www.dowlingproperty.com.au/sale/ns

w/newcastle-region/new-lambton/residential