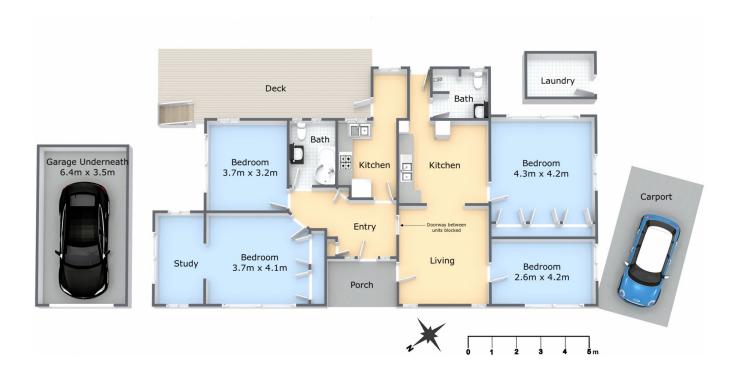

## **6 Cross Street NEW LAMBTON NSW**

Stylish and attractive art deco home with loads of original features. Double brick and tile set on corner block with 2 street access, this property represents sound real estate investment.

Currently the home is split into 2 fully self contained flats, rented separately. The front flat is a spacious 1 bedroom, plus sunroom, updated bathroom, formal lounge and kitchen with garage under and timber deck to the side entry. Rear flat consists of 2 bedrooms, open plan living and kitchen, bathroom and carport.