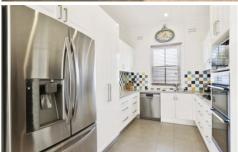

Spacious formal lounge and dining rooms to accommodate all your furniture with a recently renovated quality kitchen with induction cooktop, pantry & dishwasher. Another room with extra cupboards adjoins the kitchen and could be utilised for extra preparation of food and entertaining or as a butler's pantry or a sunny casual eat-in area come sunroom/study.