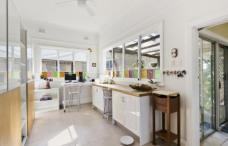

Spacious formal lounge and dining rooms to accommodate all your furniture with a recently renovated quality kitchen with induction cooktop, pantry & dishwasher. Another room with extra cupboards adjoins the kitchen and could be utilised for extra preparation of food and entertaining or as a butler's pantry or a sunny casual eat-in area come sunroom/study.