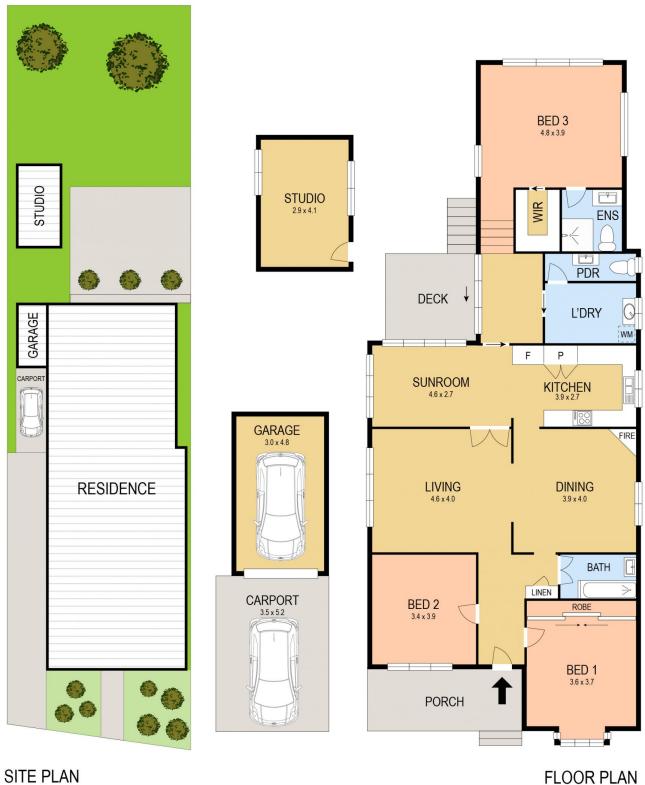

## 11 Portland Place NEW LAMBTON NSW

A warm and inviting family friendly home located in the heart of New Lambton village.

Reminiscent of a by-gone era this period weatherboard & tile home offers LARGE rooms, HIGH patterned ceilings, picture rails, polished floorboards, leadlight windows and doors & an operational fireplace.

Spacious formal lounge and dining rooms to accommodate all your furniture with a recently renovated quality kitchen with induction cooktop, pantry & dishwasher. Another room with extra cupboards adjoins the kitchen and could be utilised for extra preparation of food and entertaining or as a butler's pantry or a sunny casual eat-in area come sunroom/study.

3 😕 2 🔓 2 🖨

Type: House

**View**: https://www.dowlingproperty.com.au/sale/nsw/ne wcastle-region/new-lambton/residential/house/74

21766

Michael Delaney 0249526655

For full version visit the website

0 2 3 5

Scale in metres. Indicative only. Dimensions are approximate. All information contained herein is gathered from sources we believe to be reliable. However we cannot guarantee its accuracy and interested persons should rely on their own enquiries