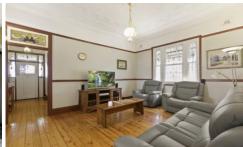

Spacious formal lounge and dining rooms to accommodate all your furniture with a recently renovated quality kitchen with induction cooktop, pantry & dishwasher. Another room with extra cupboards adjoins the kitchen and could be utilised for extra preparation of food and entertaining or as a butler's pantry or a sunny casual eat-in area come sunroom/study.