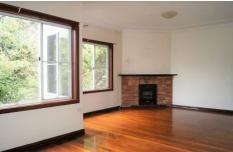

The home features highly polished floor boards, patterned cornices, spacious living with fireplace and gas outlet.

The sunny kitchen, overlooking the front garden, has been modernised and includes gas cooktop, a concealed dishwasher and range-hood.