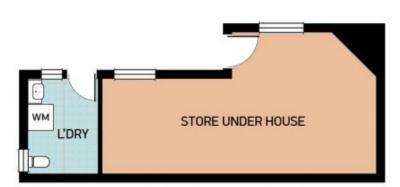

#### 128 Russell Road NEW LAMBTON NSW

Perfect start, nothing to spend but miles and miles of future potential.

Light bright & airy North facing, this weatherboard & tile 3 bedroom home has been in the one family for 60 years.

The home features highly polished floor boards, patterned cornices, spacious living with fireplace and gas outlet.

The sunny kitchen, overlooking the front garden, has been modernised and includes gas cooktop, a concealed dishwasher and range-hood.

The bathroom has also had an update and boasts separate shower and bath with a 2nd w.c. in laundry downstairs.

For full version visit the website

### 3 📭 1 🔓 1 🗬

Type : House Land Size : 669 sqm

View: https://www.dowlingproperty.com.au/sale/ns

w/newcastle-region/new-lambton/residential

/house/7421767

LOWER LEVEL