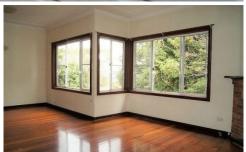

The home features highly polished floor boards, patterned cornices, spacious living with fireplace and gas outlet.

The sunny kitchen, overlooking the front garden, has been modernised and includes gas cooktop, a concealed dishwasher and range-hood.