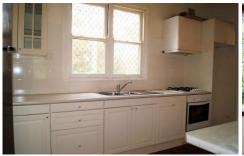

The home features highly polished floor boards, patterned cornices, spacious living with fireplace and gas outlet.

The sunny kitchen, overlooking the front garden, has been modernised and includes gas cooktop, a concealed dishwasher and range-hood.