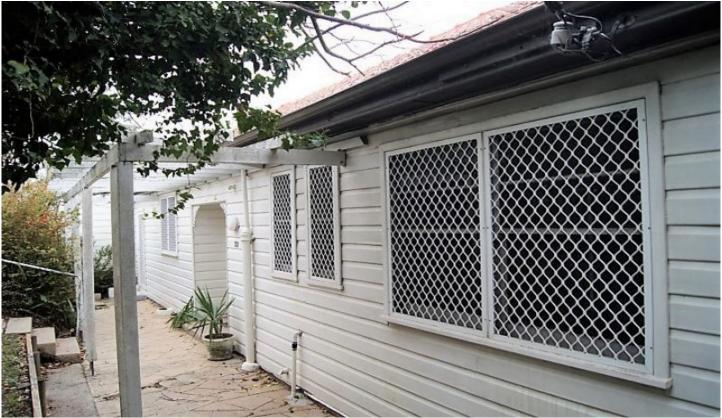

#### 128 Russell Road NEW LAMBTON NSW

Perfect start, nothing to spend but miles and miles of future potential.

Light bright & airy North facing, this weatherboard & tile 3 bedroom home has been in the one family for 60 years.

The home features highly polished floor boards, patterned cornices, spacious living with fireplace and gas outlet.

The sunny kitchen, overlooking the front garden, has been modernised and includes gas cooktop, a concealed dishwasher and range-hood.