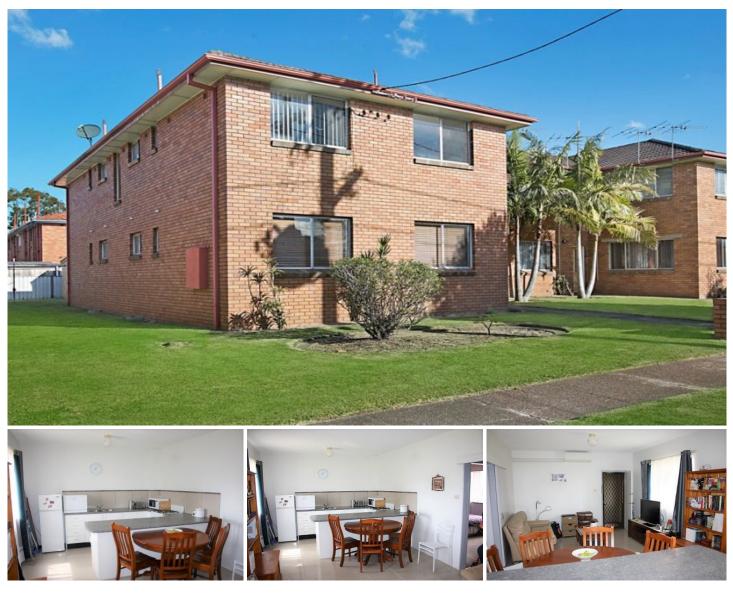

## 3/21 Astbury Street NEW LAMBTON NSW

New to the market is this often sought and seldom located ground floor, entry level New Lambton apartment in a quality complex. No stairs, no maintenance and no worries!

You'll be able to walk to the many conveniences that Regent Street and Elder Street offer. Furthermore -Wests, local parkland and Lambton Pool are all easily accessible by foot. You may well be able to sell the car!

The apartment offers a spacious bedroom, modern kitchen opening to an air conditioned living, a neat bathroom with a separate toilet and accompanying internal laundry - no tedious shared laundry!

The property has it's own designated carport and on street