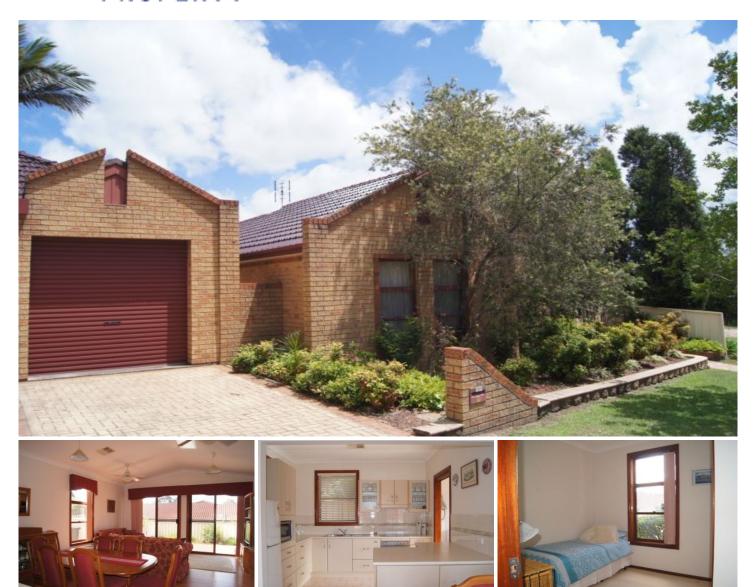

## 1/8 Cassia Close WARABROOK NSW

Low maintenance Self Managed DUPLEX.

Tired of housework and mowing lawns, however not willing to compromise on space? This could be your new home!

Easy care tiled entry leads to floating timber flooring, high cathedral ceilings, glass sliding doors to courtyard.

Features spacious open plan living / dining with modern kitchen, top glass cabinets,

concealed drawer dishwasher and range-hood. Breakfast bar for impromptu meals or buffet service. There is endless storage space for seldom used as well as everyday cookware and dishes.