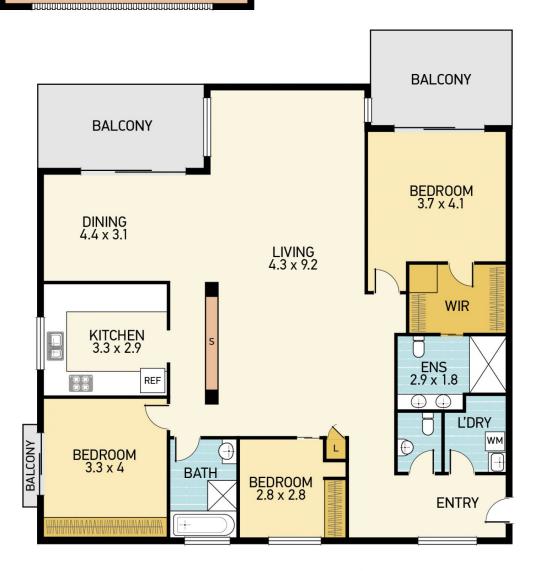

## 6/14 Farquhar Street THE JUNCTION NSW

Indulge yourself in the luxury and convenience offered with this most desirable apartment.

Convenient and relaxed lifestyle, you will be amazed by the incredibly spacious open plan living area. Enter via a secure intercom entry foyer to the internal lift and 1st floor location. Formal entry leads to the elegant air conditioned living.

Featuring 3 bedrooms, the air conditioned master suite boasts a his and hers walk in robe and ensuite bathroom, plus it's own private north facing balcony. The main bathroom services the other 2 bedrooms with built in robes.

Magnificent stylish kitchen with quality appliances looks

3 🔄 2 🚍 2 🚍

Type: Apartment

**View :** https://www.dowlingproperty.com.au/sale/nsw/ne wcastle-region/the-junction/residential/apartment/

7421773

Michael Delaney 0249526655