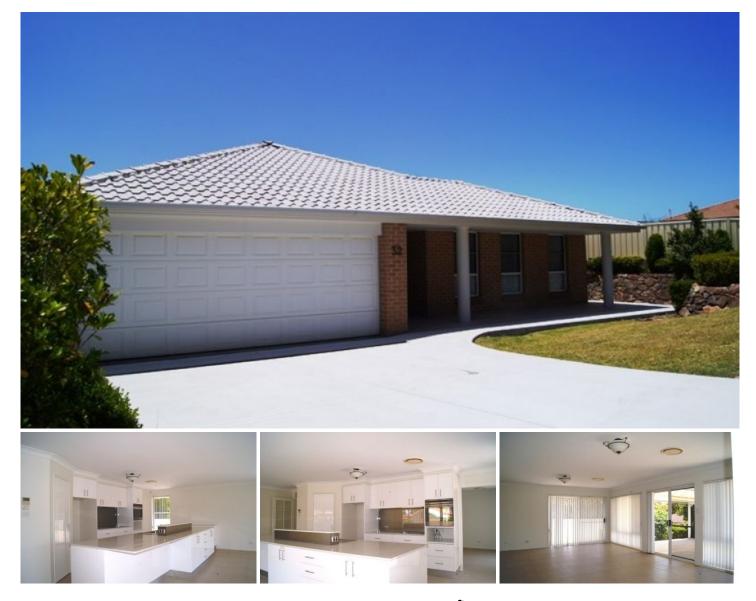

## **32 Roberts Circuit LAMBTON NSW**

Nested in a warm and friendly neighbourhood, away from the turmoil of traffic and surrounded by other prestigious homes you will find this very competitively priced brick and tile quality family home.

Wide tile entry with double doors opens to a spacious master bedroom with walk-in-robe and ensuite, located at the front of the home.

Spacious open plan tiled fully equipped modern white kitchen/family room with a multitude of cupboards, glass splash back, pantry and space for a dishwasher if so desired.

## 3 🛤 2 🚔 2 🛱

| Ту | ре |            | : House |
|----|----|------------|---------|
|    |    | <b>~</b> . |         |

Land Size : 624 sqm View : https://ww

: https://www.dowlingproperty.com.au/sale/ns w/newcastle-region/lambton/residential/hou se/7421774