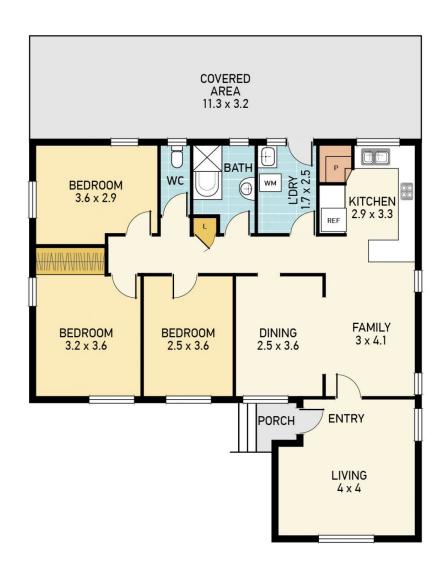

Represents true value for money and a perfect opportunity for 1st home buyers or astute investors, excellent tenants willing to remain.

More home than you would expect, with 3 genuine bedrooms, master with large built - in robe.

## 3 🖳 1 🟪

Type : House Land Size : 683 sqm

**View**: https://www.dowlingproperty.com.au/sale/ns

w/newcastle-region/gateshead/residential/h

ouse/7421775

WM OPEN REF 900W x 1730H

## 7 ASH PL, GATESHEAD

Disclaimer: This information has been provided to us from the vendor and or their conveyancer or solicitor, no guarantee is given in respect of its accuracy.

Any person viewing this information should make their own enquiries and only rely on those enquiries.