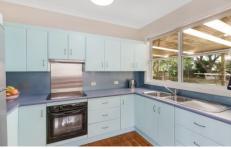

The modern kitchen, underwent a make-over some 12 years ago, features plenty of cupboards, range-hood, room for your microwave and overlooks the deck and level yard.