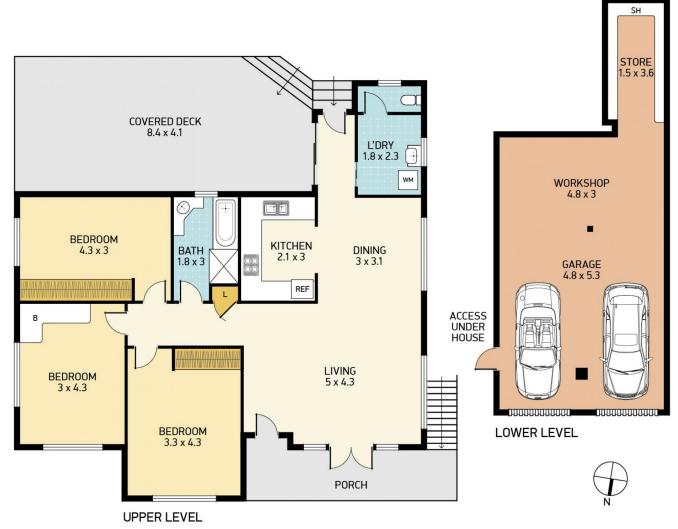

### 3 📭 1 🖺 2 🗬

Type : House Land Size : 525 sqm

**View**: https://www.dowlingproperty.com.au/sale/ns

w/newcastle-region/north-lambton/residentia

I/house/7421776

For full version visit the website

(not to scale)