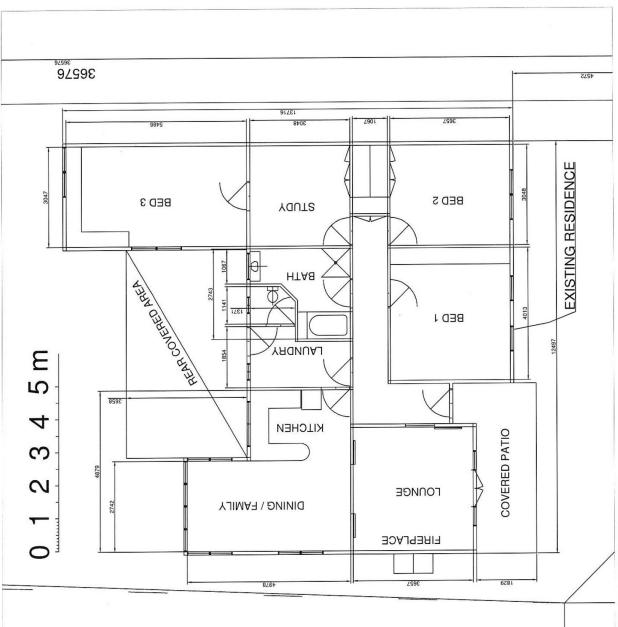

## 50 Gregory Parade KOTARA NSW

HOME RENOVATORS - BUILDERS - HANDYMEN & WOMEN!

Above please take note - Discover this 3-bedroom plus study home on level 544 sqm block with 2 street frontages. Offering the possibility of dual occupancy or granny flat potential.

Subject to NCC approval.

Family built home for sale now for the first time in over 60 years.

Very versatile floor plan, offers an exciting opportunity to

For full version visit the website

## 3 🕮 1 🔓 2 🖨

Type : House Land Size : 543.8 sqm

**View**: https://www.dowlingproperty.com.au/sale/ns

w/newcastle-region/kotara/residential/house

/7421778

SHEET 2

1:100 (A4) / 1:70.7 (A3)/ 1:50 (A2)

KOTARA FOR MR R. & MRS J. FARNHAM. INCLUDING REAR BEDROOM AT 50 GREGORY PARADE, AND SKILLION AWNINGS. **EXISTING RESIDENCE** 

INITIAL RESIDENCE R. FARNHAM : SEP 1953 ORIG DESIGN:

DRAWN: N. FARNHAM: APR 2018

PLAN VIEW