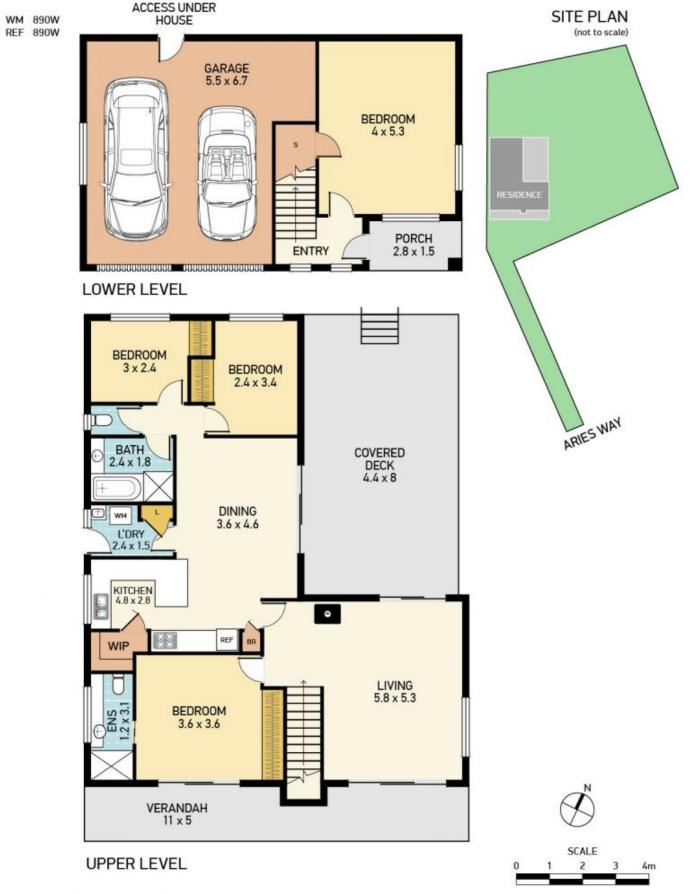

Downstairs entry into a spacious rumpus, fantastic billiard or games room or offers the option

of a home office, study or the possibility of a 4th bedroom.

Upstairs features formal living with combustion fire. Sliding door opens to balcony, with valley views.

## 3 🛤 2 🚰 2 🚘

| Гуре | : House |
|------|---------|
|------|---------|

Land Size : 1285 sqm View : https://www

: https://www.dowlingproperty.com.au/sale/ns w/newcastle-region/elermore-vale/residentia l/house/7421781