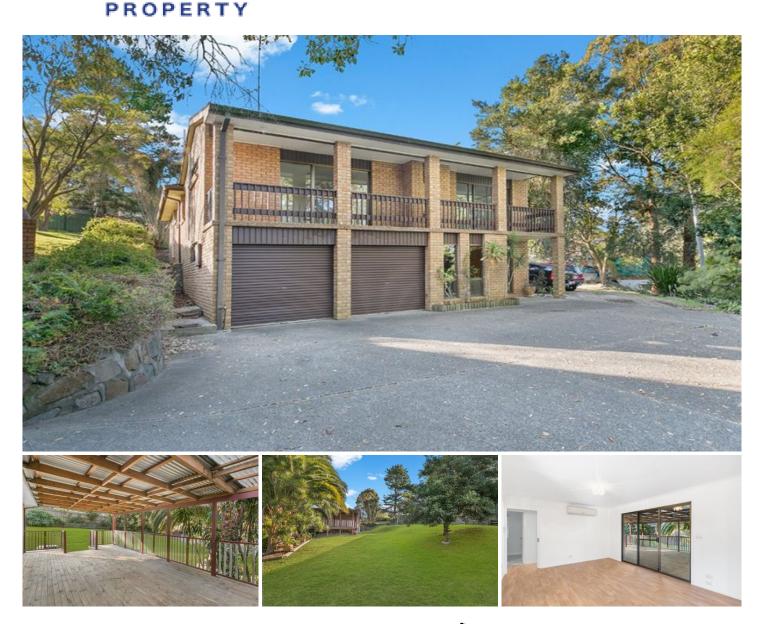

127 Aries Way ELERMORE VALE NSW

PERFECT FOR THE HOME HANDYMAN OR TRADESPERSON!

Take advantage of elevated position and relaxed environs of this sturdy 80's brick and tile home in a family friendly neighbourhood. Internal access from a large double garage with storage underneath.

Downstairs entry into a spacious rumpus, fantastic billiard or games room or offers the option

of a home office, study or the possibility of a 4th bedroom.

Upstairs features formal living with combustion fire. Sliding door opens to balcony, with valley views.