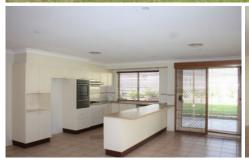

Spacious formal and informal living areas.

Open plan neutral cream kitchen with gas cooking,

For full version visit the website

4 2 2 2

Type : House Land Size : 882 sqm

View : https://www.dowlingproperty.com.au/sale/ns