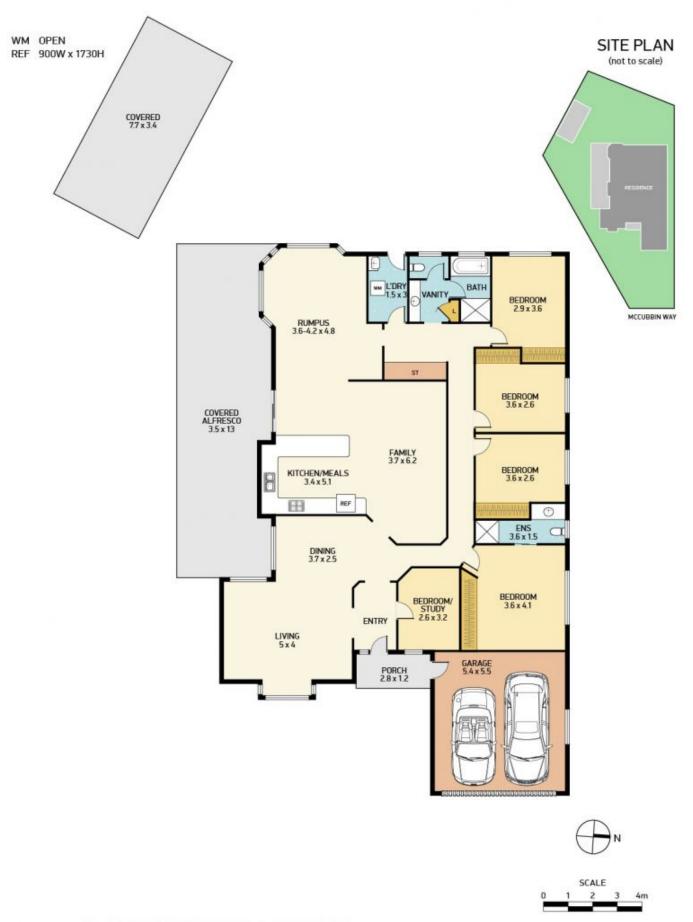

## 17 McCubbin Way LAMBTON NSW

Located in a quiet position in this popular Suburb amongst other quality homes, surrounded by parkland and convenient picturesque trails, is this single level brick and tile home.

Set on a large level allotment of 882m2

Deceptively large, you will be suitably impressed by the spaciousness of the home. Consists of 4 bedrooms, robes, master with modern ensuite and an additional home office/study or option for a 5th bedroom/nursery.

Spacious formal and informal living areas.

Open plan neutral cream kitchen with gas cooking,

For full version visit the website

4 2 2 2

Type : House Land Size : 882 sqm

View : https://www.dowlingproperty.com.au/sale/ns