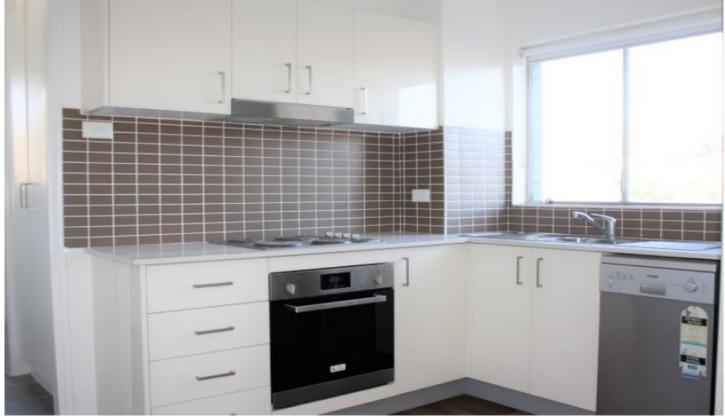

Ultra modern kitchen with granite bench tops, stainless steel appliances, dishwasher & range-hood.

A large bedroom with built-in mirror robe.

Modern white bathroom with clear shower screen and separate w.c. In addition this apartment has it's own