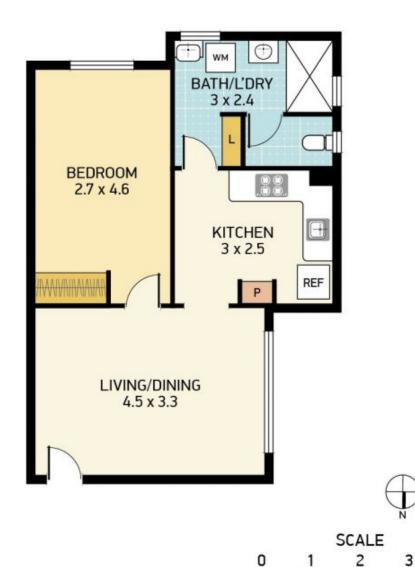

## 6/105 Georgetown Road WARATAH NSW

Solid brick concrete construction, professionally refurbished & beautifully appointed spacious 1 bedroom apartment in a small block of 8.

Recently painted throughout the apartment includes air conditioned open plan living/dining.

Ultra modern kitchen with granite bench tops, stainless steel appliances, dishwasher & range-hood.

A large bedroom with built-in mirror robe.

Modern white bathroom with clear shower screen and separate w.c. In addition this apartment has it's own