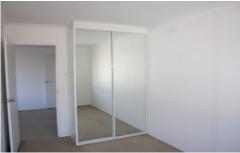

Ultra modern kitchen with granite bench tops, stainless steel appliances, dishwasher & range-hood.

A large bedroom with built-in mirror robe.

Modern white bathroom with clear shower screen and separate w.c. In addition this apartment has it's own