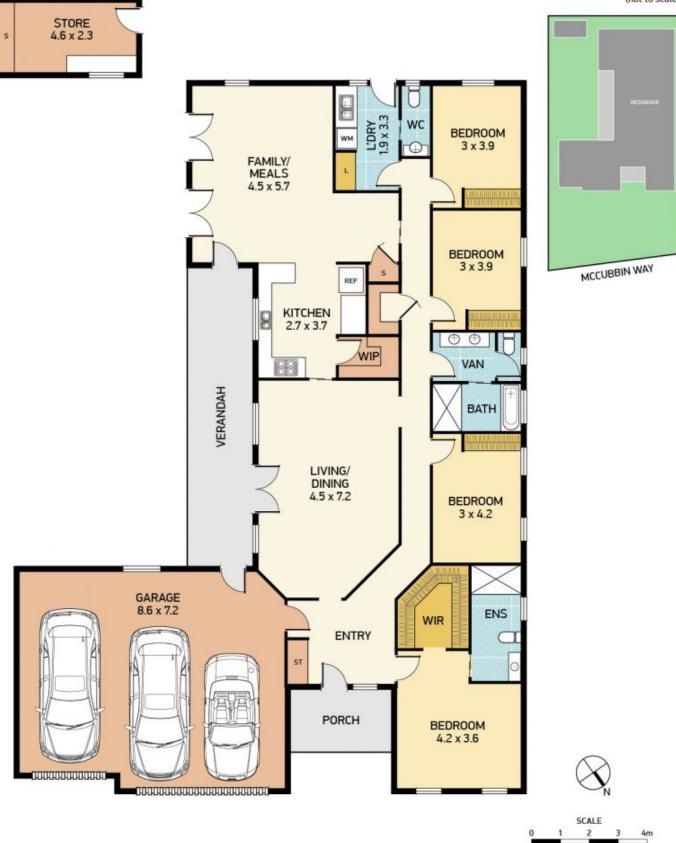

Michael Delaney 0249526655

WM 760W

REF 910W x 2060H

## 13 MCCUBBIN WAY, LAMBTON

Disclaimer: This information has been provided to us from the vendor and or their conveyancer or solicitor, no guarantee is given in respect of its accuracy. Any person viewing this information should make their own enquiries and only rely on those enquiries. © 2018 Floor Plan National - All rights Reserved

## SITE PLAN

(not to scale)