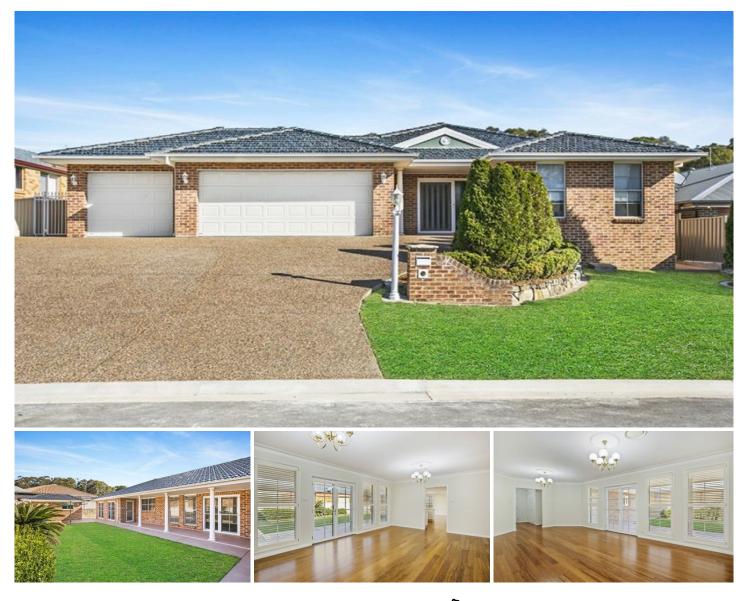

## 13 McCubbin Way LAMBTON NSW

IMPRESSIVE FROM THE OUTSIDE, EVEN BETTER ON THE INSIDE!

Located in the highly sought after Suburb of Lambton Gardens, this family home has undertaken a luxury makeover.

Wide doorway opens to large foyer entry, with spacious North facing front master bedroom featuring a HUGE walk-in robe and stylish modern ensuite.

Appealing light filled formal and casual living & dining areas with the inclusion of timber flooring, plantation shutters, French doors, neutral decor, patterned

## For full version visit the website

4 🛤 2 🚔 3 🖨

| T | ype     |    | : | House |
|---|---------|----|---|-------|
|   | <b></b> | 0' |   | 040   |

View

- Land Size : 649 sqm
  - : https://www.dowlingproperty.com.au/sale/ns w/newcastle-region/lambton/residential/hou se/7421784