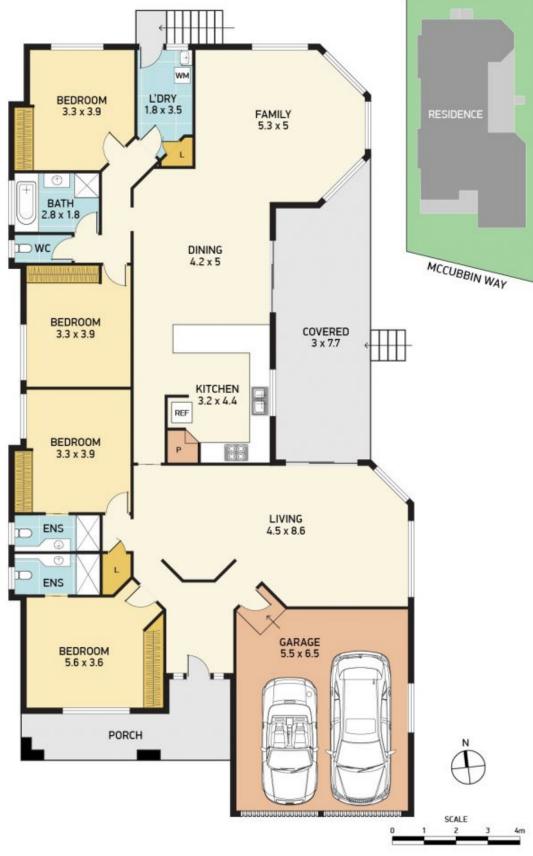

## 12 McCubbin Way LAMBTON NSW

Executive style residence, nestled in a quiet family friendly neighbourhood with Northerly aspect, surrounded by other prestigious homes.

Enter into a wide tiled foyer with downlights. The home features formal lounge and dining rooms, plus a large open plan family living.

4 very generous bedrooms with built-in robes, with the master & 2nd bedroom having their own ensuite bathrooms.

The main neutral central bathroom boasts a clear shower screen, vanity, bath and a separate w.c.