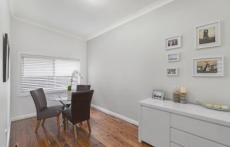

#### Features include:-

- \* 3 Large double bedrooms, 2 with built ins.
- \* Light airy interior with beautiful polished timber floors
- \* Formal air conditioned living, separate dining
- \* Modern kitchen includes dishwasher
- \* Neat updated bathroom, sep toilet and internal laundry
- \* Long wide driveway for multiple car accommodation
- \* Carport plus rear storage shed, large level yard space