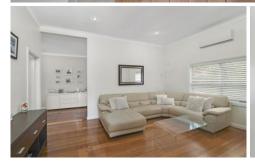

#### Features include:-

- \* 3 Large double bedrooms, 2 with built ins.
- \* Light airy interior with beautiful polished timber floors
- \* Formal air conditioned living, separate dining
- \* Modern kitchen includes dishwasher
- \* Neat updated bathroom, sep toilet and internal laundry
- \* Long wide driveway for multiple car accommodation
- \* Carport plus rear storage shed, large level yard space