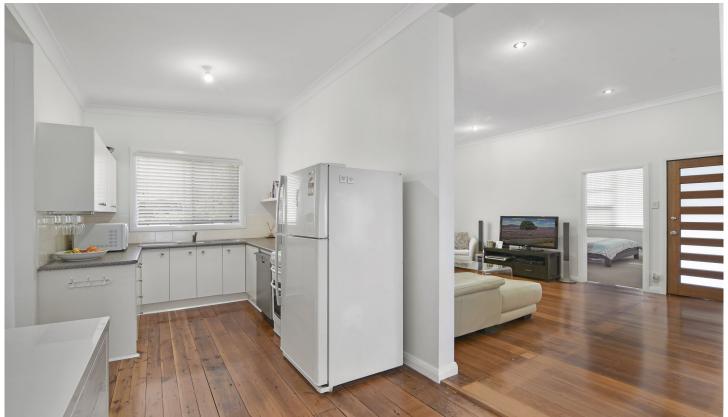

#### Features include:-

- \* 3 Large double bedrooms, 2 with built ins.
- \* Light airy interior with beautiful polished timber floors
- \* Formal air conditioned living, separate dining
- \* Modern kitchen includes dishwasher
- \* Neat updated bathroom, sep toilet and internal laundry
- \* Long wide driveway for multiple car accommodation
- \* Carport plus rear storage shed, large level yard space