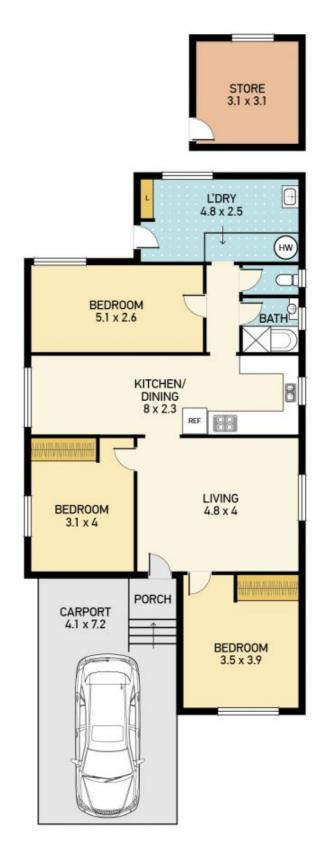

#### 16A Selwyn Street MEREWETHER NSW

Stylishly updated cottage on large level block of 506m2, ideally located in this highly sought after seaside suburb with sunny north facing aspect.

#### Features include:-

- \* 3 Large double bedrooms, 2 with built ins.
- \* Light airy interior with beautiful polished timber floors
- \* Formal air conditioned living, separate dining
- \* Modern kitchen includes dishwasher
- \* Neat updated bathroom, sep toilet and internal laundry
- \* Long wide driveway for multiple car accommodation
- \* Carport plus rear storage shed, large level yard space