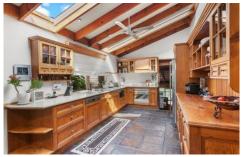

Elegant air conditioned formal sunken loungeroom opens onto private deck overlooking established gardens. This level also contains the study or home office. There is a separate dining room off the functional timber kitchen with stone benchtops and dishwasher. Adjoining the kitchen is a family room or casual meals space that is also air conditioned.