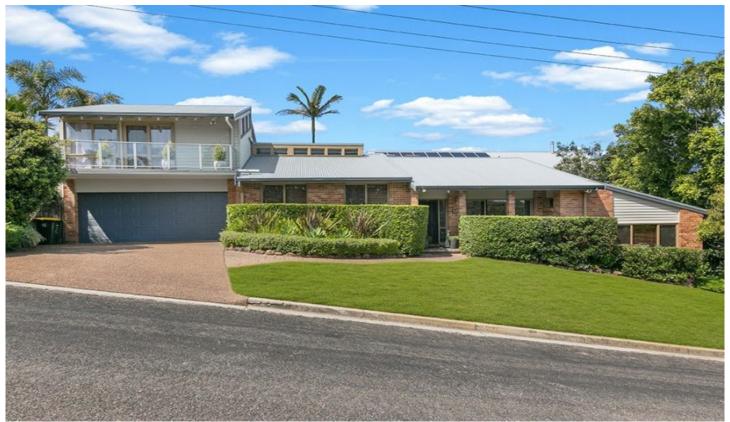

#### 2 Alison Street REDHEAD NSW

Fabulously located family home near Redhead Beach and surrounded by bush reserve, approx.680m2 block

Spit level design with raked ceilings and exposed beams, offering 3 spacious bedrooms, the master with ensuite and walk in robe whilst the others have built ins. All bedrooms have ceiling fans

Elegant air conditioned formal sunken loungeroom opens onto private deck overlooking established gardens. This level also contains the study or home office. There is a separate dining room off the functional timber kitchen with stone benchtops and dishwasher. Adjoining the kitchen is a family room or casual meals space that is also air conditioned.

### 3 😕 2 🔓 2 😭

Type: House

**View**: https://www.dowlingproperty.com.au/sale/nsw/ne wcastle-region/redhead/residential/house/742178

9

GARAGE 5.4 x 5.8

GARAGE 5.4 x 5.8

L'DRY

BEDROOM 3.6 x 2.9