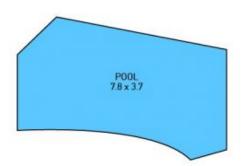

RESIDENCE

ALISON ST

BEDROOM 2.5 x 2.9

ENTRY

BEDROOM 4.1 x 4

FAMILY 3 x 6

۰