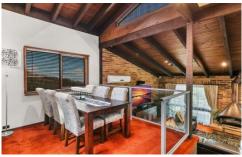

Elegant air conditioned formal sunken loungeroom opens onto private deck overlooking established gardens. This level also contains the study or home office. There is a separate dining room off the functional timber kitchen with stone benchtops and dishwasher. Adjoining the kitchen is a family room or casual meals space that is also air conditioned.