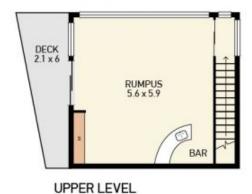

RESIDENCE

ALISON ST

BEDROOM 2.5 x 2.9

ENTRY

BEDROOM 4.1 x 4

FAMILY 3 x 6

۰