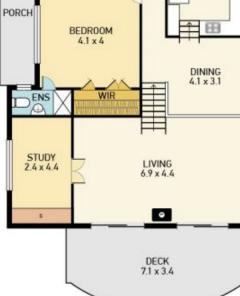

#### 2 Alison Street REDHEAD NSW

Fabulously located family home near Redhead Beach and surrounded by bush reserve, approx.680m2 block

Spit level design with raked ceilings and exposed beams, offering 3 spacious bedrooms, the master with ensuite and walk in robe whilst the others have built ins. All bedrooms have ceiling fans

Elegant air conditioned formal sunken loungeroom opens onto private deck overlooking established gardens. This level also contains the study or home office. There is a separate dining room off the functional timber kitchen with stone benchtops and dishwasher. Adjoining the kitchen is a family room or casual meals space that is also air conditioned.