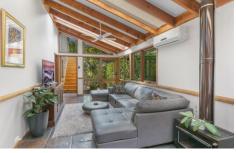

Elegant air conditioned formal sunken loungeroom opens onto private deck overlooking established gardens. This level also contains the study or home office. There is a separate dining room off the functional timber kitchen with stone benchtops and dishwasher. Adjoining the kitchen is a family room or casual meals space that is also air conditioned.