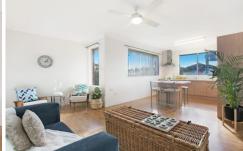

The functional layout allows a separation from living room and bedroom bathroom area with separate toilet. Floor plan encompasses a handy study nook.

Ceiling fans in living room and bedroom with the bedroom having a large mirrored built in robe.