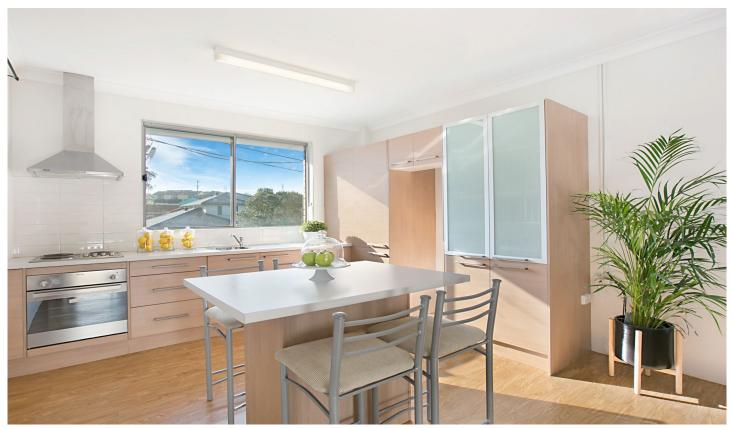

Ultra modern kitchen, stone bench tops with loads of cupboard space and storage includes handy island bench, bar stools and pantry.

For full version visit the website