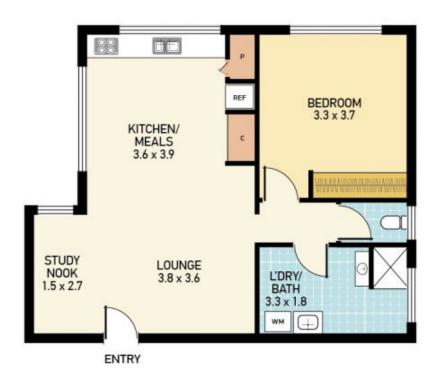

#### 6/21 Astbury Street NEW LAMBTON NSW

Light, bright and airy 1 bedroom spacious apartment offering convenient low maintenance lifestyle.

First floor location with stylish open plan living and sought after Northerly aspect with a delightful outlook.

The functional layout allows a separation from living room and bedroom bathroom area with separate toilet. Floor plan encompasses a handy study nook.

Ceiling fans in living room and bedroom with the bedroom having a large mirrored built in robe.

Ultra modern kitchen, stone bench tops with loads of cupboard space and storage includes handy island bench, bar stools and pantry.

For full version visit the website