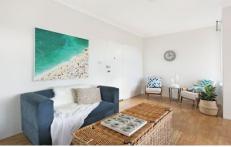

The functional layout allows a separation from living room and bedroom bathroom area with separate toilet. Floor plan encompasses a handy study nook.

Ceiling fans in living room and bedroom with the bedroom having a large mirrored built in robe.