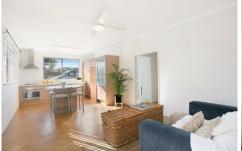

#### 6/21 Astbury Street NEW LAMBTON NSW

Light, bright and airy 1 bedroom spacious apartment offering convenient low maintenance lifestyle.

First floor location with stylish open plan living and sought after Northerly aspect with a delightful outlook.

The functional layout allows a separation from living room and bedroom bathroom area with separate toilet. Floor plan encompasses a handy study nook.

Ceiling fans in living room and bedroom with the bedroom having a large mirrored built in robe.