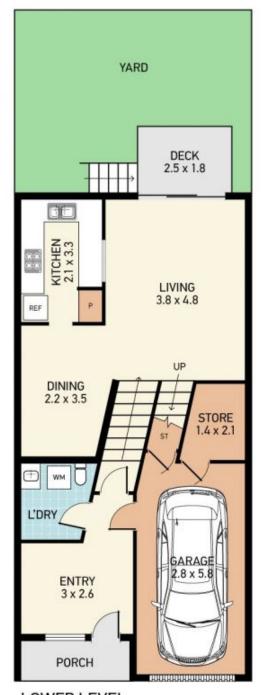

## 4/20 Church Street LAMBTON NSW

Split level townhouse in a fantastic location. Recently painted white interior, air conditioned living, separate lounge and dining, bright fresh kitchen overlooking private courtyard.

Entry level contains 2nd living room or study. 2 bedrooms, built in robes along with light and airy bathroom with bath shower and separate WC.

Sliding doors off main living room leads to a covered deck and sunny courtyard and the laundry includes a 2nd toilet

Secure internal & keyless entry into single lock up garage and workshop with good storage space.

2 📭 1 🖺 1 🗬

Type: Townhouse

**View :** https://www.dowlingproperty.com.au/sale/nsw/ne wcastle-region/lambton/residential/townhouse/74

21796

Michael Delaney 0249526655

For full version visit the website

BEDROOM
3.1 x 4.1

BEDROOM
2.8 x 3.9

LOWER LEVEL