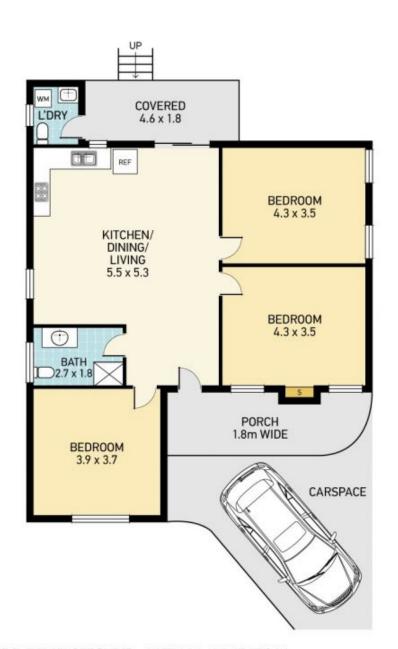

#### 186 Bridges Road NEW LAMBTON NSW

GREAT OPPORTUNITY HERE TO LIVE IN THIS SOUGHT AFTER SUBURB

Stylish renovation, a must see, painted in a modern trendy colour throughout.

Open plan air conditioned tiled kitchen/living/dining

Ultra modern kitchen and bathroom.

3 double bedrooms.

Undercover entertaining area

2nd W.C. in the laundry

For full version visit the website

### 3 📭 1 🔓 1 🖨

Type : House Price : \$530,000 Land Size : 455 sqm

View: https://www.dowlingproperty.com.au/sale/ns

w/newcastle-region/new-lambton/residential

/house/7421798

Michael Delaney 0249526655

WM 880W REF 800W x 1850H