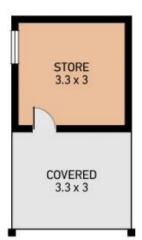

Ultra modern kitchen and bathroom.

3 double bedrooms.

Undercover entertaining area

2nd W.C. in the laundry

For full version visit the website