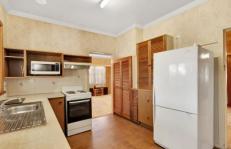

3 genuine bedrooms, built ins, wide hallway

Formal lounge dining,

Central bathroom includes shower and bath

Good kitchen with dishwasher and new stove

For full version visit the website