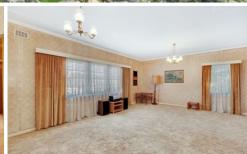

3 genuine bedrooms, built ins, wide hallway

Formal lounge dining,

Central bathroom includes shower and bath

Good kitchen with dishwasher and new stove

For full version visit the website