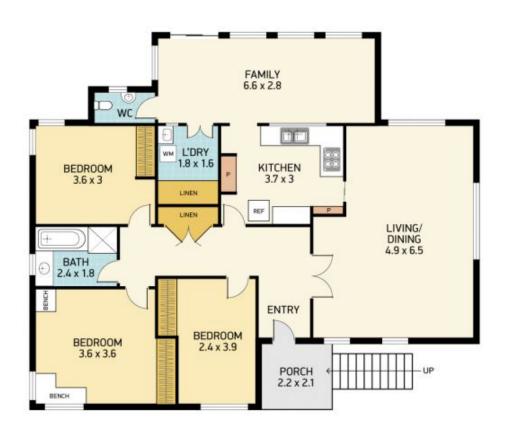

#### 30 Moore Street BIRMINGHAM GARDENS NSW

Perfect opportunity to enter the market with this spacious and very solid 3 bedroom, 2 living room home backing onto reserve.

External painting and internal re-decorating will be excellent money spent and a sound real estate investment in the very good rental and 1st home buyer location.

3 genuine bedrooms, built ins, wide hallway

Formal lounge dining,

Central bathroom includes shower and bath

Good kitchen with dishwasher and new stove

For full version visit the website

### 3 📭 1 🖺 1 🗬

Type : House Land Size : 682.9 sqm

**View**: https://www.dowlingproperty.com.au/sale/ns

w/newcastle-region/birmingham-gardens/re

sidential/house/7421799

WM 990W APPROX. REF 830W