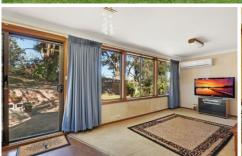

3 genuine bedrooms, built ins, wide hallway

Formal lounge dining,

Central bathroom includes shower and bath

Good kitchen with dishwasher and new stove

For full version visit the website