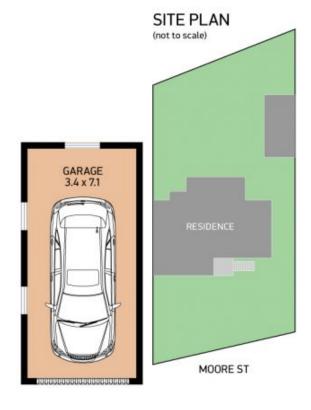

#### 30 Moore Street BIRMINGHAM GARDENS NSW

Perfect opportunity to enter the market with this spacious and very solid 3 bedroom, 2 living room home backing onto reserve.

External painting and internal re-decorating will be excellent money spent and a sound real estate investment in the very good rental and 1st home buyer location.

### 3 📭 1 🖺 1 🗬

Type : House Land Size : 682.9 sqm

**View**: https://www.dowlingproperty.com.au/sale/ns

w/newcastle-region/birmingham-gardens/re

sidential/house/7421799

WM 990W APPROX. REF 830W