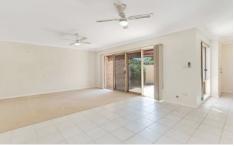

Low maintenance tile easy care entry, gas kitchen with pantry, range-hood, dishwasher and sufficient space provided for your microwave.

Open plan air-conditioned living/dining area with ceiling fans and sliding doors opening to courtyard.