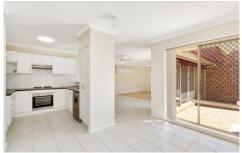

Low maintenance tile easy care entry, gas kitchen with pantry, range-hood, dishwasher and sufficient space provided for your microwave.

Open plan air-conditioned living/dining area with ceiling fans and sliding doors opening to courtyard.