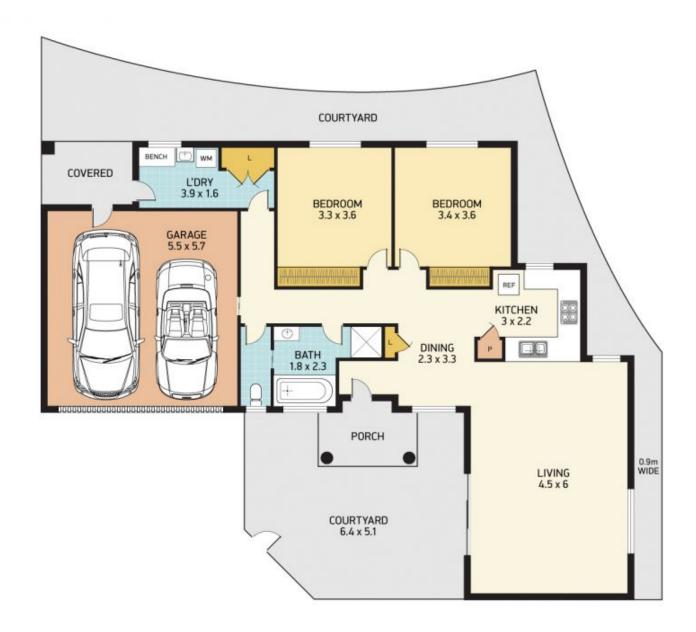

#### 3/7 Drury Street WALLSEND NSW

Located at the rear of a small boutique block of only 3 is this very modern open plan 2 bedroom villa with a sunny private front courtyard.

Entry from a large double garage with remote control access.

Low maintenance tile easy care entry, gas kitchen with pantry, range-hood, dishwasher and sufficient space provided for your microwave.

Open plan air-conditioned living/dining area with ceiling fans and sliding doors opening to courtyard.

Two bedrooms with built in robes, master with ceiling fans.

For full version visit the website