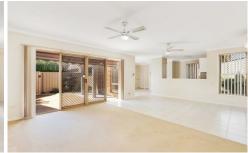

Low maintenance tile easy care entry, gas kitchen with pantry, range-hood, dishwasher and sufficient space provided for your microwave.

Open plan air-conditioned living/dining area with ceiling fans and sliding doors opening to courtyard.