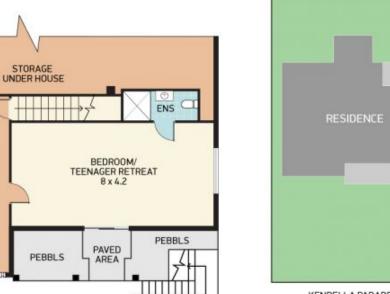

quiet cul-de-sac in a commanding elevated position is this beautiful family home in one of this suburb's most sought after streets.

Ready to house a family, young professional couples with children in mind or extended families.

The home has been renovated with taste, is presented with style and will appeal to the most fastidious of potential buyers. Features highly polished cypress pine flooring and neutral modern decor throughout.

Beautifully finished, the home captures modern contemporary living on a generous 569 sqm level block with views to be believed!!

4 🗀 3 📛 2 🖨

Type: House

**View**: https://www.dowlingproperty.com.au/sale/nsw/ne wcastle-region/kahibah/residential/house/742180

1



Michael Delaney 0249526655

For full version visit the website

## SITE PLAN

(not to scale)



KENDELLA PARADE



GARAGE 6 x 7

LOWER FLOOR





# 42 KENDELLA PARADE, KAHIBAH

Disclaimer: This information has been provided to us from the vendor and or their conveyancer or solicitor, no guarantee is given in respect of its accuracy.

Any person viewing this information should make their own enquiries and only rely on those enquiries.

© 2019 Floor Plan National - All rights Reserved