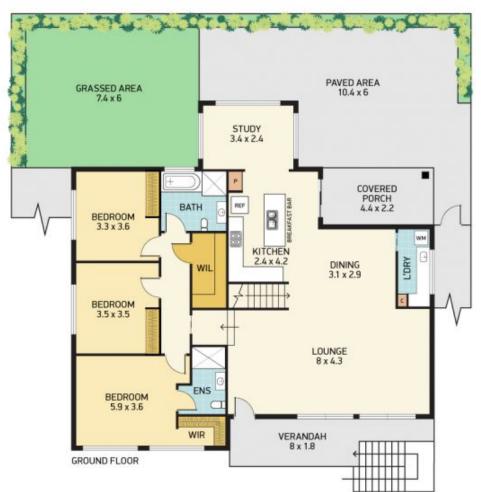

a commanding elevated position is this beautiful family home in one of this suburb's most sought after streets.

Ready to house a family, young professional couples with children in mind or extended families.

The home has been renovated with taste, is presented with style and will appeal to the most fastidious of potential buyers. Features highly polished cypress pine flooring and neutral modern decor throughout.

Beautifully finished, the home captures modern contemporary living on a generous 569 sqm level block with views to be believed!!

4 🗀 3 📛 2 🖨

Type: House

**View**: https://www.dowlingproperty.com.au/sale/nsw/ne wcastle-region/kahibah/residential/house/742180

1



Michael Delaney 0249526655

For full version visit the website

## SITE PLAN

(not to scale)



KENDELLA PARADE



GARAGE 6 x 7

LOWER FLOOR





# 42 KENDELLA PARADE, KAHIBAH

Disclaimer: This information has been provided to us from the vendor and or their conveyancer or solicitor, no guarantee is given in respect of its accuracy.

Any person viewing this information should make their own enquiries and only rely on those enquiries.

© 2019 Floor Plan National - All rights Reserved