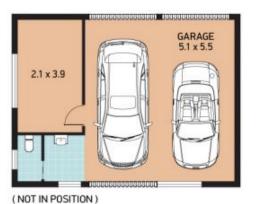

#### 113 Grinsell Street KOTARA NSW

ATTENTION: HOME RENOVATORS - BUILDERS - HANDIMAN

Discover this 3 bedroom plus study home with rear lane access to a large double garage and carport, in a very popular street, bordering onto New Lambton.

## 3 🚐 2 📛 3 🗬

Type: House

**View :** https://www.dowlingproperty.com.au/sale/nsw/ne wcastle-region/kotara/residential/house/7421802

SITE PLAN (not to scale)

GRINSELL ST