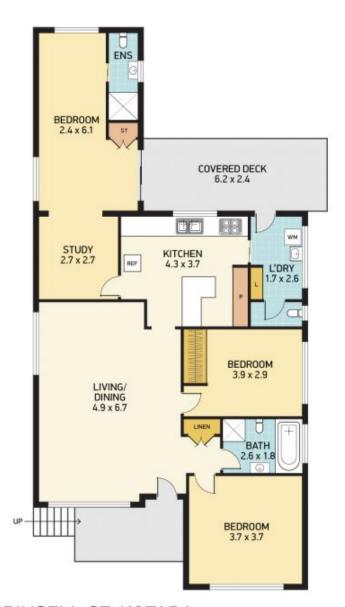

#### 113 Grinsell Street KOTARA NSW

ATTENTION: HOME RENOVATORS - BUILDERS - HANDIMAN

Discover this 3 bedroom plus study home with rear lane access to a large double garage and carport, in a very popular street, bordering onto New Lambton.

Very versatile floor plan, offers an exciting opportunity to

For full version visit the website

## 3 🚐 2 📛 3 🗬

Type: House

**View :** https://www.dowlingproperty.com.au/sale/nsw/ne wcastle-region/kotara/residential/house/7421802

SITE PLAN (not to scale)

GRINSELL ST