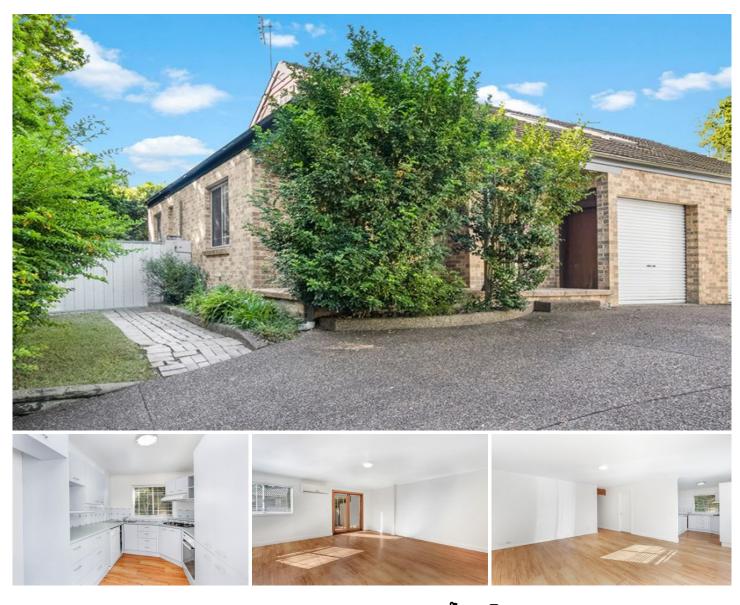

## 2/11 Kalinda Close LAMBTON NSW

Modern 3 bedroom townhouse in a very quiet street, in a small boutique complex, close to walking trails and minutes to Lambton village shops and Stockland Mall Jesmond.

Modern gas kitchen with dishwasher, under bench oven, shelf for microwave and plenty of cupboards

Ultra modern 3 way bathroom with frameless glass shower and separate w.c.

Open plan a/c living/dining with ceiling fans and timber look floors.

The master bedroom is downstairs with a built-in robe.

For full version visit the website