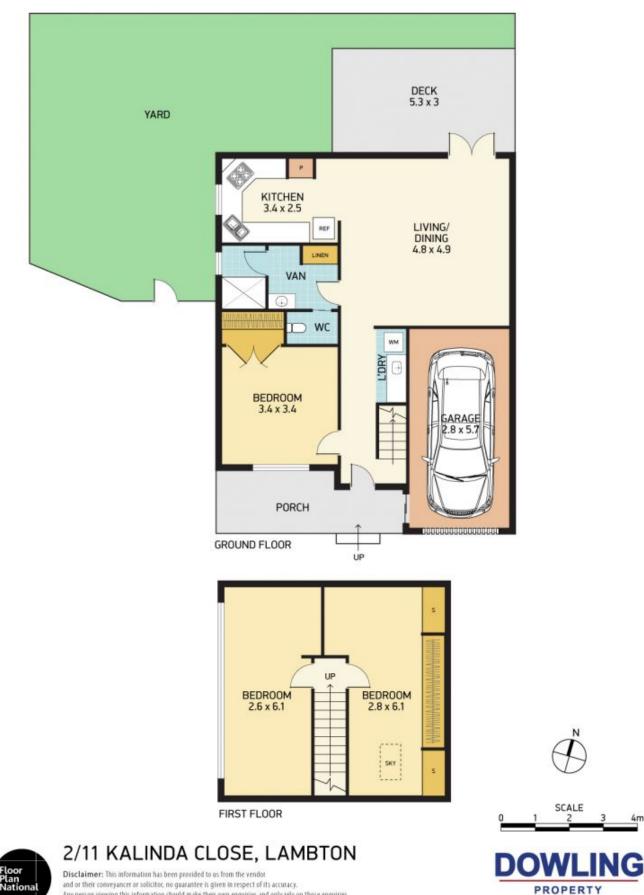

The master bedroom is downstairs with a built-in robe.

For full version visit the website