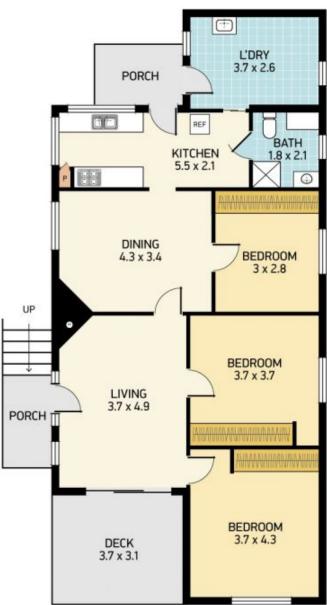

# 38 COLLAROY ROAD, NEW LAMBTON

Disclaimer: This information has been provided to us from the vendor and or their conveyancer or solicition, no guarantee is given in respect of its accuracy.

Any person viewing this information should make their own enquiries and only rely on those enquiries.

© 2019 Floor Plan National - All rights Reserved