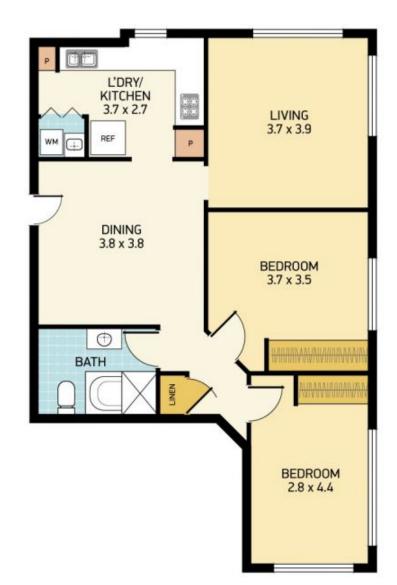

Spilt system air conditioning, a formal spacious lounge at the front and large formal dining in the centre. 2 bedrooms, built in robes and possible conversion of living area to a 3rd bedroom if desired. Naturally, brilliant views from all rooms.

## 6/101 VICTORIA ST, NEW LAMBTON

Disclaimer: This information has been provided to us from the vendor and or their conveyancer or solicition, no guarantee is given in respect of its accuracy. Any person viewing this information should make their own enquiries and only rely on those enquiries. © 2019 Floor Plan National - All rights Reserved