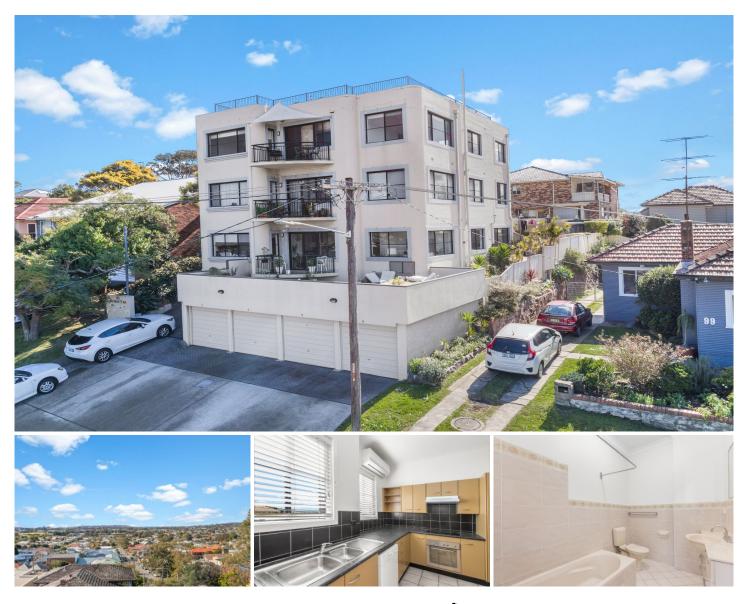

## 6/101 Victoria Street NEW LAMBTON NSW

NEW LAMBTON'S HIGHEST POINT AND BEST VIEWS !!

"Manhattan" is a small unique boutique apartment block. This apartment has unsurpassed 270 degree views to the coast and offers a peaceful, yet a convenient lifestyle.

With secure intercom entry, this trendy art deco apartment has been freshly painted throughout has timber blinds and boasts a sun drenched fully equipped electric kitchen including dishwasher with complimentary "?uro" laundry.

Spilt system air conditioning, a formal spacious lounge at the front and large formal dining in the centre. 2 bedrooms, built in robes and possible conversion of living area to a 3rd bedroom if desired. Naturally, brilliant views from all rooms.