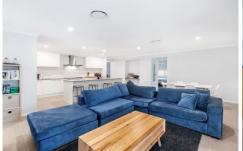

A welcoming entrance invites you into the home and flows through the tiled hallway. Opens to a ideally positioned "media" or 2nd family room.