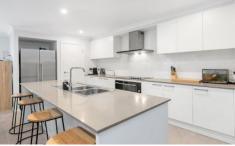

A welcoming entrance invites you into the home and flows through the tiled hallway. Opens to a ideally positioned "media" or 2nd family room.