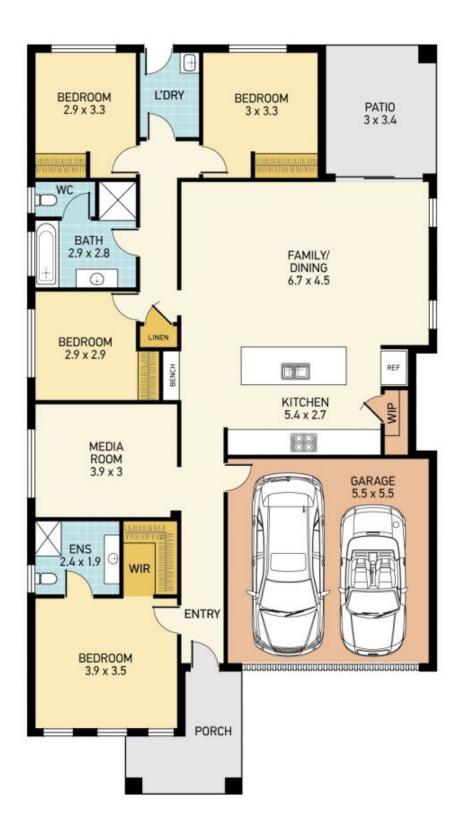

A welcoming entrance invites you into the home and flows through the tiled hallway. Opens to a ideally positioned "media" or 2nd family room.

### 4 🖰 2 📛 2 🖨

Type : House Land Size : 480 sqm

View: https://www.dowlingproperty.com.au/sale/ns

w/newcastle-region/fletcher/residential/hous

e/7421808