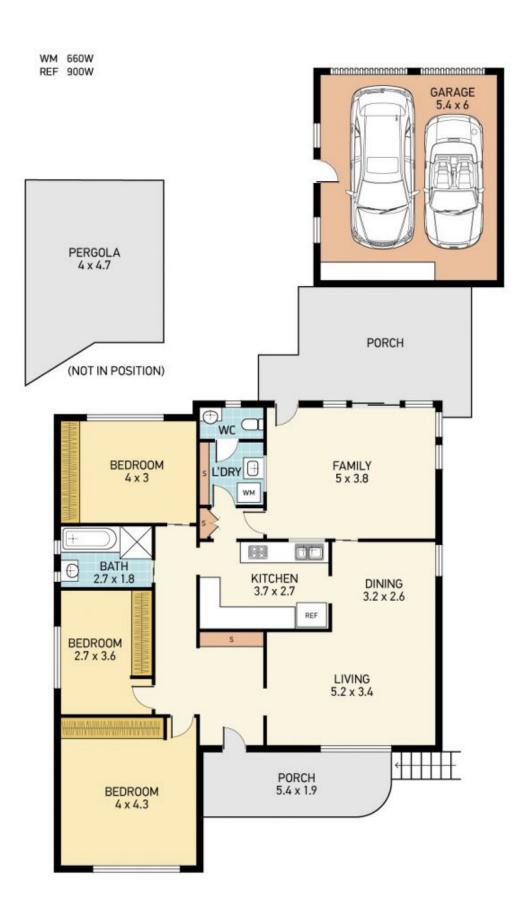

#### **OPPORTUNITY KNOCKS!!**

Nestled In a leafy part of this popular quiet friendly neighbourhood, you will find this freshly painted 3 bedroom weatherboard and tile delightful family home.

Set on a large 645 sqm block with handy rear lane access, will accommodate your boat/and or trailer.

Wide entry opens to spacious light filled air conditioned living/dining area.

Neat galley gas kitchen with open shelving to display your

For full version visit the website

### 3 📭 1 🖺 2 😭

Type : House Land Size : 656 sqm

View: https://www.dowlingproperty.com.au/sale/ns

w/newcastle-region/lambton/residential/hou

se/7421809