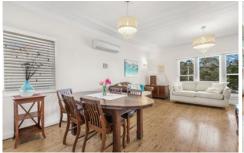

Wide entry opens to spacious light filled air conditioned living/dining area.

Neat galley gas kitchen with open shelving to display your

For full version visit the website