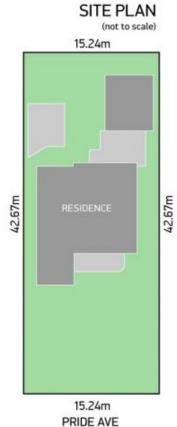

#### **OPPORTUNITY KNOCKS!!**

Nestled In a leafy part of this popular quiet friendly neighbourhood, you will find this freshly painted 3 bedroom weatherboard and tile delightful family home.

Set on a large 645 sqm block with handy rear lane access, will accommodate your boat/and or trailer.

### 3 📭 1 🖺 2 😭

Type : House Land Size : 656 sqm

View: https://www.dowlingproperty.com.au/sale/ns

w/newcastle-region/lambton/residential/hou

se/7421809