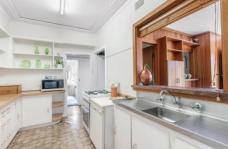

Wide entry opens to spacious light filled air conditioned living/dining area.

Neat galley gas kitchen with open shelving to display your

For full version visit the website