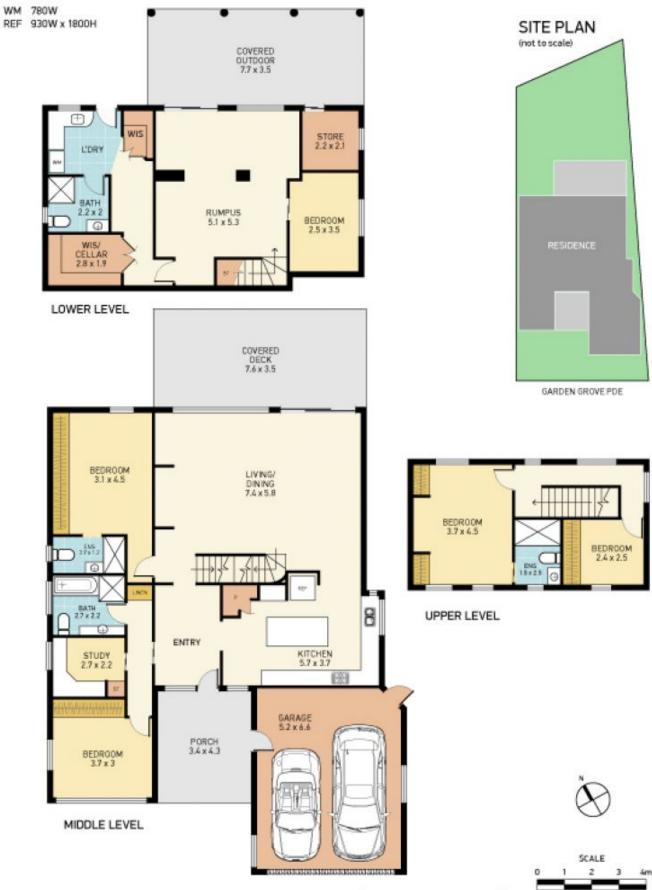

## 89 Garden Grove Parade ADAMSTOWN HEIGHTS NSW

The "WOW FACTOR" lives here.

A Magnificent family home with breathtaking views to Mountains and Port Stephens coastline that will impress the most fastidious of buyers.

Elegant formal tiled entry leads into central level of the home and consists of a beautiful open plan main living room encompassing the aforementioned views and featuring stunning spotted gum timber floors and plantation shutters.

The gourmet kitchen is complete with Caesar stone benchtops, chef gas cooking, corner pantry, range hood and dishwasher. The living room flows through glass doors

For full version visit the website

5 📭 4 🖺 2 🗬

Type : House Land Size : 556.4 sqm

**View**: https://www.dowlingproperty.com.au/sale/ns w/newcastle-region/adamstown-heights/resi

dential/house/7421812

Michael Delaney 0249526655