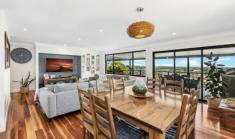

Elegant formal tiled entry leads into central level of the home and consists of a beautiful open plan main living room encompassing the aforementioned views and featuring stunning spotted gum timber floors and plantation shutters.

The gourmet kitchen is complete with Caesar stone benchtops, chef gas cooking, corner pantry, range hood and dishwasher. The living room flows through glass doors

For full version visit the website

5 📭 4 🖺 2 🗬