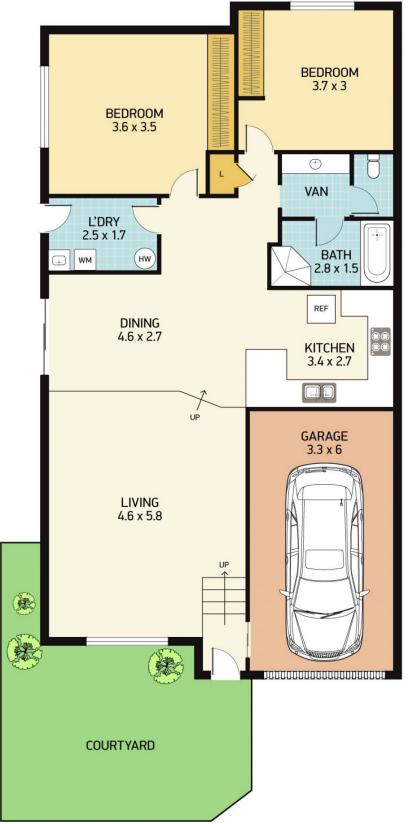

As you enter a lovely homely feel presents with a sunny Northerly aspect and views to Newcastle with aesthetically appealing plantation shutters allows privacy.

Floating timber floors feature in the air conditioned open plan spacious living/dining opening to modern white kitchen

### 2 🕒 1 🔓 1 🖨

Type: Villa

**View**: https://www.dowlingproperty.com.au/sale/nsw/ne wcastle-region/new-lambton/residential/villa/7421

813