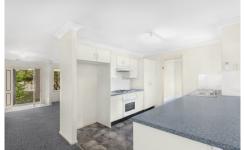

Blue & white gas kitchen with pantry and plenty of cupboards leads to large laundry with internal access from oversize double garage.

Air conditioned family room has sliding door opening to a large level 592 sqm block. A blank canvas for the green thumb of the family.