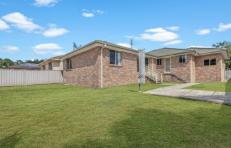

Blue & white gas kitchen with pantry and plenty of cupboards leads to large laundry with internal access from oversize double garage.

Air conditioned family room has sliding door opening to a large level 592 sqm block. A blank canvas for the green thumb of the family.