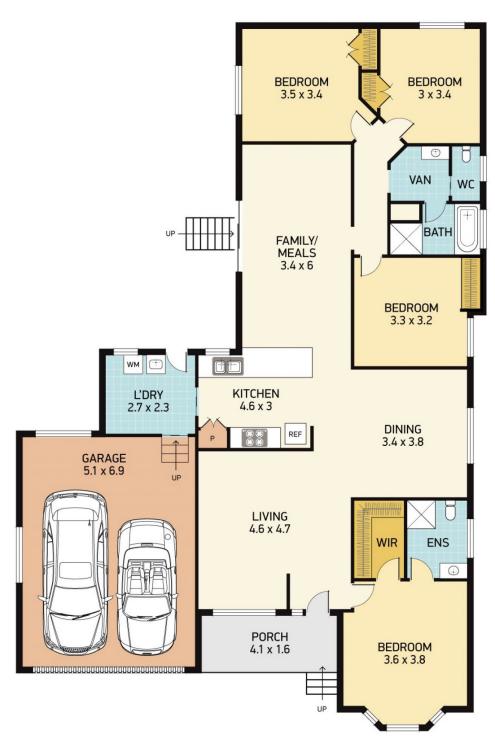

## 7 Roberts Circuit LAMBTON NSW

Nestled in a quiet leafy family friendly neighbourhood is this 4 bedroom, level brick veneer home, surrounded by many prestigious homes.

Entry into formal living with gas outlet for heating and open plan dining.

Blue & white gas kitchen with pantry and plenty of cupboards leads to large laundry with internal access from oversize double garage.

Air conditioned family room has sliding door opening to a large level 592 sqm block. A blank canvas for the green thumb of the family.

For full version visit the website

4 🕒 2 📛 2 🖨

Type : House Land Size : 592 sqm

**View**: https://www.dowlingproperty.com.au/sale/ns

w/newcastle-region/lambton/residential/hou

se/7421814

Michael Delaney 0249526655