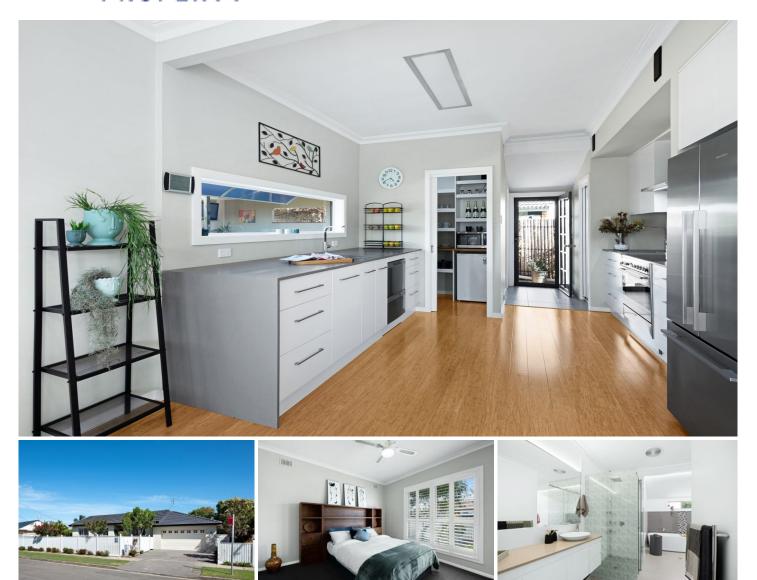

## **1 Rosmar Street LAMBTON NSW**

IT'S ALL DONE - JUST MOVE RIGHT IN!!

From out of the pages of a 'home beautiful' glossy magazine is this completely renovated stylish single level cement rendered gem.

Positioned in a cul-de-sac on the border of New Lambton. Enjoying both worlds of walking to the local shops, cafes, pubs, clubs, parks with transport metres away.

Light filled air conditioned open plan living / dining with gourmet chef's kitchen, complete with dishwasher and butler's pantry, offers the perfect setting for entertaining family and friends.