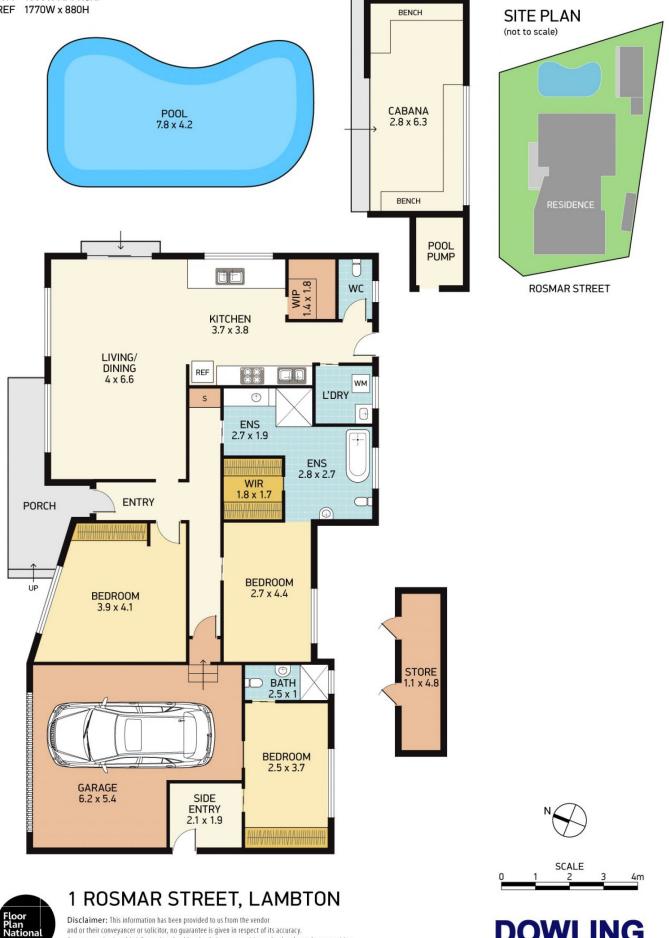

## 3 🛤 2 🚔 2 🚘

| Туре | : House |
|------|---------|
|------|---------|

Land Size : 480 sqm View : https://ww

: https://www.dowlingproperty.com.au/sale/ns w/newcastle-region/lambton/residential/hou se/7421815