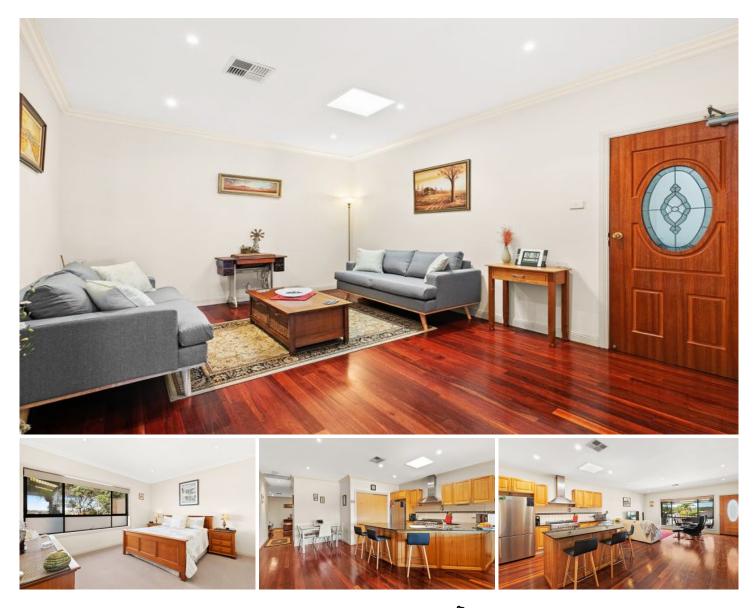

## To be seen to be believed.

Warm, welcoming, spacious and light filled.

Private, secure & deceptively quiet. To be suitably impressed we recommend an inspection. Join us at our open home or make an appointment today for your own individual viewing.

The many features to be admired in this well appointed apartment include:

Master chef's gourmet gas, Tasmanian oak timber/stone kitchen, complete with dishwasher range-hood and walk-in