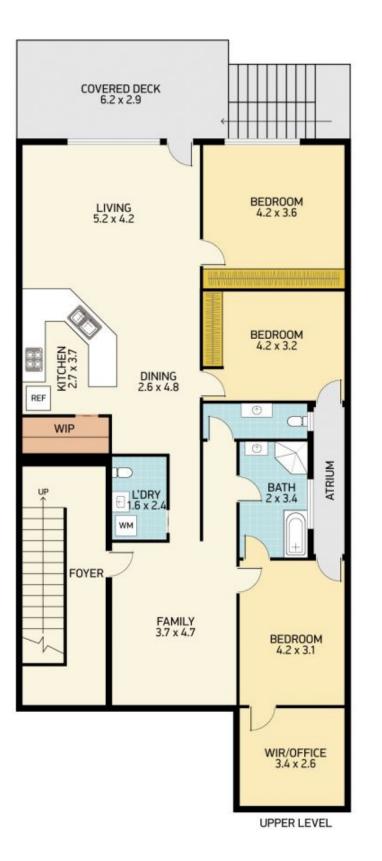

## 3 🎮 1 🚰 1 🚘

Type : Apartment

View : https://www.dowlingproperty.com.au/sale/nsw/ne wcastle-region/new-lambton/residential/apartmen t/7421816

CARSPACE

LOWER LEVEL

5/6 ALMA ROAD, NEW LAMBTON

Disclaimer: This information has been provided to us from the vendor and or their conveyancer or solicitor, no guarantee is given in respect of its accuracy. Any person viewing this information should make their own enquiries and only rely on those enquiries. © 2020 Floor Plan National - All rights Reserved