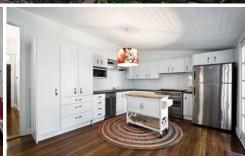

#### BRIMMING WITH THE CHARM OF YESTERYEAR!

Step back in time, appealing timeless beauty at a very special address.

Set behind a private picket fence and enjoying a sunny North aspect.

Built in the days of hardwood frames, this solid home boasts LARGE bedrooms, is deceptive in size and many original features remain. Boasts HIGH ceilings, polished floors and timber linings, to name just a few. A versatile floor plan could easily accommodate 3 bedrooms, lounge and/or spacious formal dining.