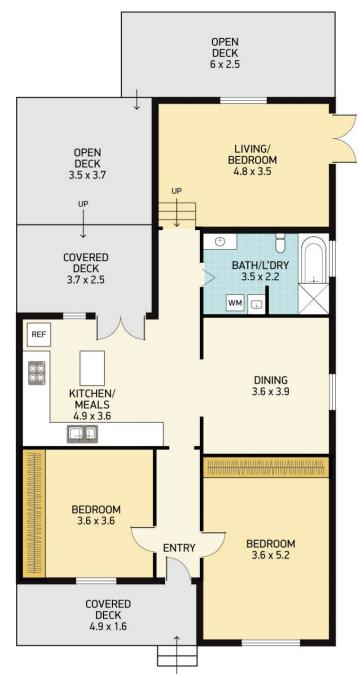

#### BRIMMING WITH THE CHARM OF YESTERYEAR!

Step back in time, appealing timeless beauty at a very special address.

Set behind a private picket fence and enjoying a sunny North aspect.

Built in the days of hardwood frames, this solid home boasts LARGE bedrooms, is deceptive in size and many original features remain. Boasts HIGH ceilings, polished floors and timber linings, to name just a few. A versatile floor plan could easily accommodate 3 bedrooms, lounge and/or spacious formal dining.

## 3 🚐 1 🔓 1 🗬

Type : House Land Size : 345 sqm

**View**: https://www.dowlingproperty.com.au/sale/ns

w/newcastle-region/lambton/residential/hou

se/7421819