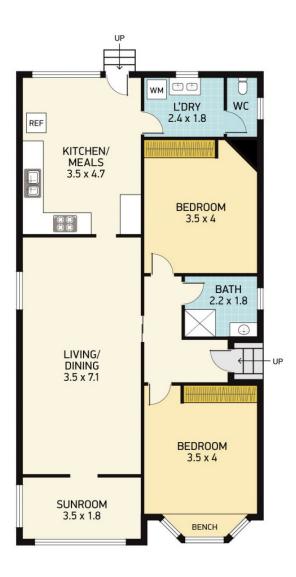

Blackbutt shopping village and reserve, only minutes to the popular Westfield, Kotara Shopping complex.

A mere 10 minute drive to Newcastle CBD and beaches

The home currently comprises two double bedrooms, plus an open plan lounge and air-conditioned dining, opens to a sunny North facing study/sunroom. There is enough space to create three bedrooms within the same footprint without needing to extend.

## 53 JEAN ST, NEW LAMBTON

Disclaimer: This information has been provided to us from the vendor and or their conveyancer or solicitor, no guarantee is given in respect of its accuracy. Any person viewing this information should make their own enquiries and only rely on those enquiries. © 2020 Floor Plan National - All rights Reserved