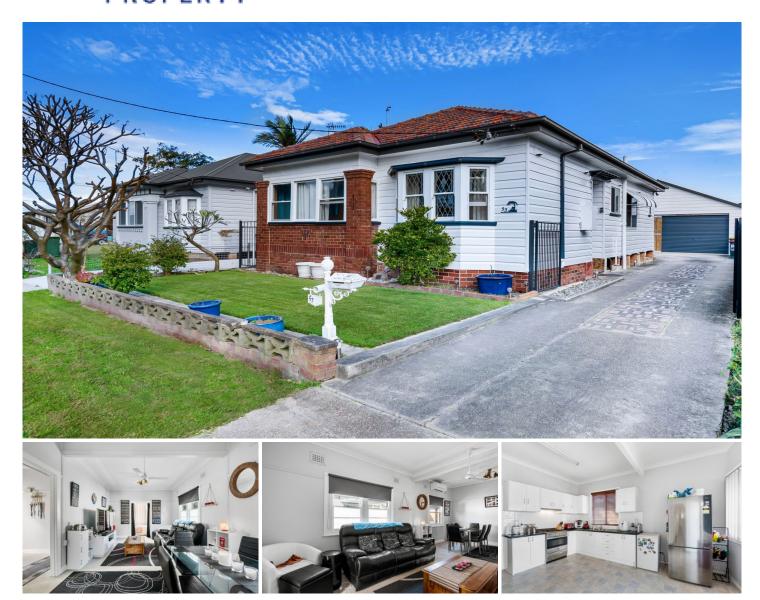

## **53 Jean Street NEW LAMBTON NSW**

One of New Lambton's finest.

Quality well built older Hudson built home in a quiet tree-lined street.

The location is undeniably appealing, within the zone for quality schooling and a short stroll to

Blackbutt shopping village and reserve, only minutes to the popular Westfield, Kotara Shopping complex.

A mere 10 minute drive to Newcastle CBD and beaches

The home currently comprises two double bedrooms, plus an open plan lounge and air-conditioned dining, opens to a sunny North facing study/sunroom. There is enough space to create three bedrooms within the same footprint without needing to extend.

## 2 🎮 1 🚔 3 🛱

Type : House

View : https://www.dowlingproperty.com.au/sale/nsw/ne wcastle-region/new-lambton/residential/house/74 21820

Michael Delaney 0249526655