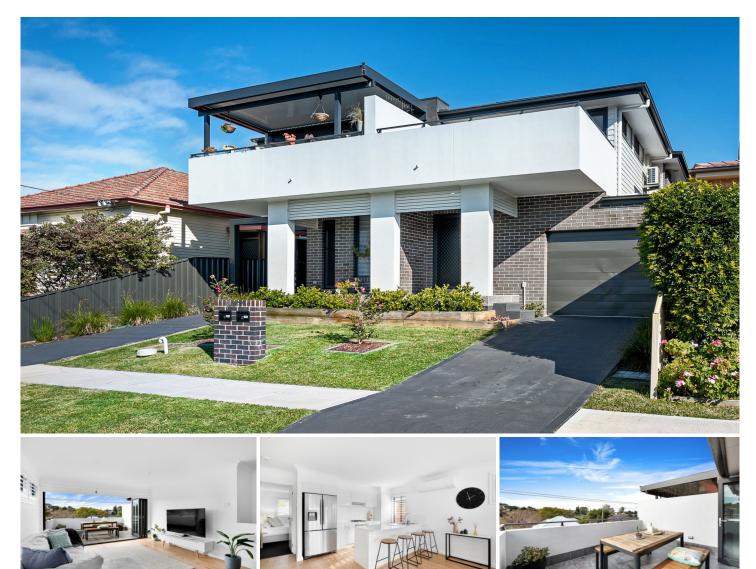

## **ENJOY A CAREFREE LIFESTYLE!**

Contemporary, with a sunny Northerly aspect, low maintenance, ultra-modern home in one of Newcastle's most sought after Suburbs.

Upstairs level, features open plan, spacious light-filled air conditioned living/dining and gourmet gas kitchen, includes caesarstone bench tops, dishwasher, pantry and large space for your refrigerator.

Glassed bi-fold doors open to a sunny private tiled deck, the perfect entertainer for Sunday barbecues, offering expansive views to Newcastle.