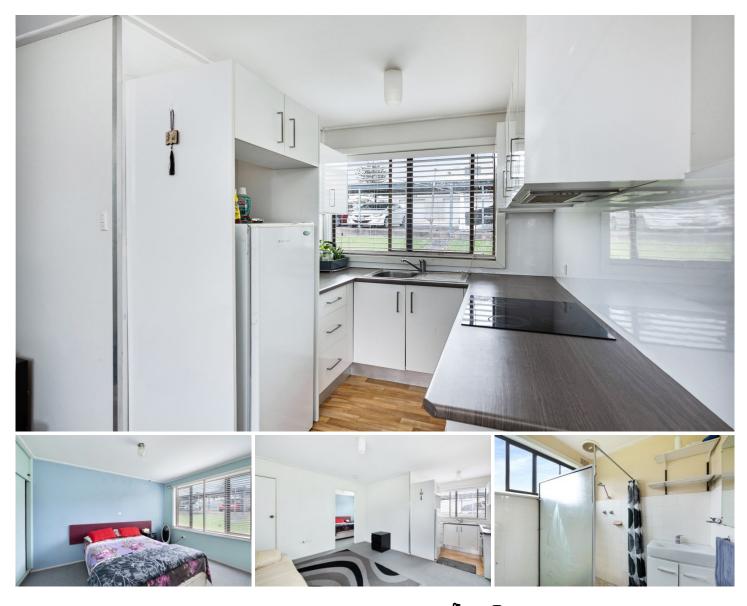

## 8/84 Regent Street NEW LAMBTON NSW

Here it is, the one you've been waiting for. Great opportunity to get into this fantastic suburb at entry level price.

Very neat one bedroom unit a short walk from New Lambton village, built in robe, ensuite bathroom, open plan kitchen living area, rear access to carport accommodation.

Ideal investment to either start or add to the portfolio or an excellent stepping stone into the market for 1st h

(Potential rental \$270.00 per week)

Transport close by, walk to shops, cafes, clubs, pubs, library, Olympic pool & more