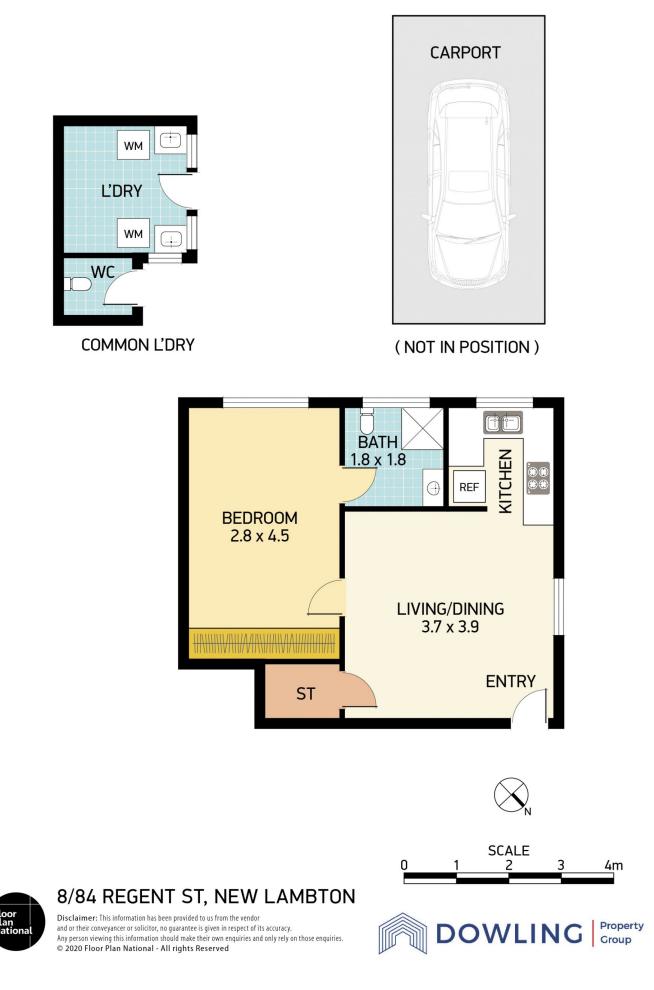

## 8/84 Regent Street NEW LAMBTON NSW

Here it is, the one you've been waiting for. Great opportunity to get into this fantastic suburb at entry level price.

Very neat one bedroom unit a short walk from New Lambton village, built in robe, ensuite bathroom, open plan kitchen living area, rear access to carport accommodation.

## 1 🛤 1 🚔 1 🚘

Type : Unit

View : https://www.dowlingproperty.com.au/sale/nsw/ne wcastle-region/new-lambton/residential/unit/7421 824