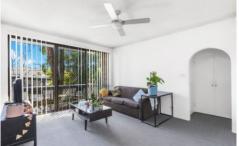

Modern white kitchen, open plan living/dining with glass sliding door opening onto balcony.

Features 2 genuine bedrooms, master with large built-in robe.

Neat bathroom with bath, clear shower screen and white vanity.