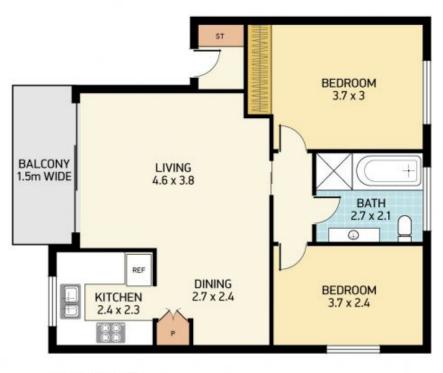

## 8/106 Regent Street NEW LAMBTON NSW

Very trendy spacious light filled 1st floor apartment with private balcony, offers views & northerly breezes. Situated at the rear of a quiet, well maintained block.

Modern white kitchen, open plan living/dining with glass sliding door opening onto balcony.

Features 2 genuine bedrooms, master with large built-in robe.

Neat bathroom with bath, clear shower screen and white vanity.

Rear lane access to remote single lock up garage. Your own private, locked individual laundry.